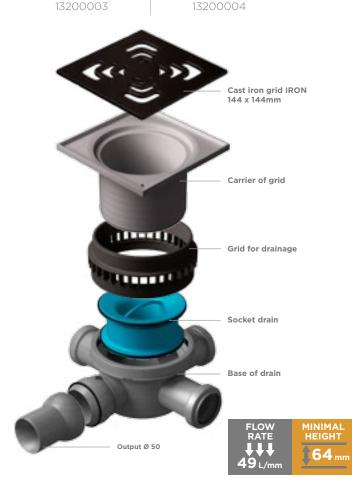

### SETS OF DRAINS CONFLUO GARDINO

FLOW RATE

49 L/mm

Output Ø 50

**MINIMAL** 

\$64<sub>mm</sub>

Base of drain

FLOW RATE

49 L/mm

Output Ø 50

MINIMAL

**1**64 mm

13500001

\_\_\_\_