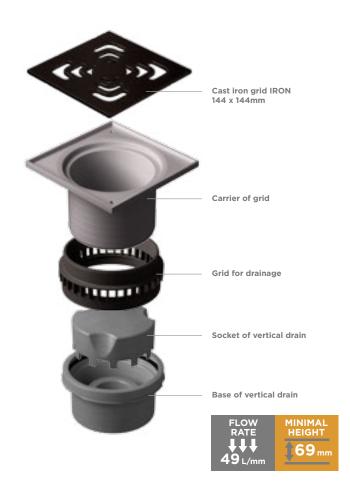

## IRON 1 IRON 2 13200002 Cast iron grid IRON 144 x 144mm **OPTIONAL** Cast iron grid IRON 144 x 144mm Carrier of grid Carrier of grid 13500002 The state of 111111111 Grid for drainage THE PERSON NAMED IN Course ! Grid for drainage Socket drain Socket drain 13500003 Base of output drain

# IRON 3 IRON 4 Article number Article number

#### **OPTIONAL**

Article number 13500002

Article numbe 13500003

Article number 13500003

Article number 13500001