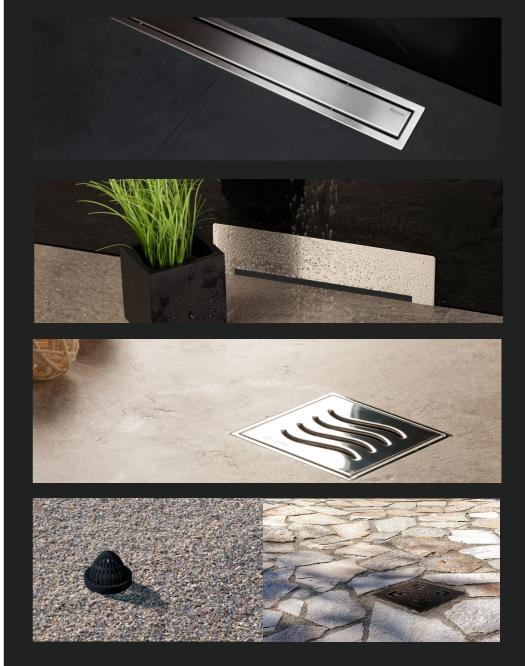

#### Confluo Linear drains

We produce our Confluo Linear drains in 3 different models (Premium Line, Slim Line and Frameless line), 9 different sizes (300mm, 450mm, 550mm, 650mm, 750mm, 850, 950, 1050mm and 1150mm) and 3 different grid finishes (Brushed Stainless Steel, Glass and Gold). All models, except Slim, have 2 in 1 system where the same model can be used both with Stainless Steel/Gold and Tile/Glass finish and are characterized as ultra low 360 degrees rotable self-cleaning S base.

#### Confluo Wall drain

As Peštan Company always follow trends on world market, we have prepared for our costumers the latest model in world of shower drains - Wall drain. This model represents innovation in industry and, besides its new and modern design, it is perfect model for renovations and bathroom with concealed cisterns. Wall drain has body made of plastic and it is supplied with 2 different grids (Stainless Steel and Gold).

#### Confluo Standard drains

Peštan Company offers to clients more than 150 different models of Confluo Standard drains. All models have body made from plastic and grid made from stainless steel, glass or gold, which we deliver in various designs (Tide, Square, Drops, Black & White Glass, Ceramic and Gold) and sizes (10cmx10cm, 15cmx15cm and 20cmx20cm). Main advantages are: Big variety of models, high flow rate, modular and flexible systems with 6 different output, 3 different types of siphons. You can make your own floor drain system easy for installation and maintenance.

#### Confluo Garden and Roof drains

In our program of outside drainage, we have 2 models - Confluo Top and Confluo Gardino. Confluo Top is used for drainage of water on flat roofs, and Confluo Gardino is made for driveways and garages. Main advantages of this models: High flow rate, modular and flexible system with 4 different outputs, drainage/anti-leaves system, easy installation and maintenance.