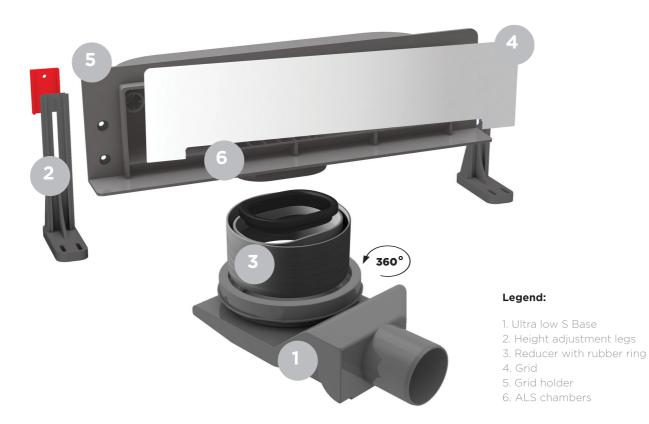

#### Confluo Wall drain

As Peštan Company always follow trends on world market, we have prepared for our costumers the latest model in world of shower drains - Wall drain. This model represents innovation in industry and, besides its new and modern design, it is perfect model for renovations and bathroom with concealed cisterns. Wall drain has body made of plastic and it is supplied with 2 different grids (Stainless Steel and Gold).

As we always follow trends on world market, we prepared for our customers the latest model in the world of shower drains - "Wall drain". This model represents innovation in industry and beside new and modern design, this is a perfect model for renovations and bathrooms with concealed cisterns. Wall drain has a body made of plastic and it is supplied with 2 different finishes of Stainless Steel grid. We deliver this model with complete accessories and set for hydroisolation.

## Confluo Wall drain

Main advantages:

- Minimum installation height 56mm
- Maximum flow rate 48 l/min
- ALS Anti-Leaking System
- 360 degrees rotable self-cleaning S base
- Perfect model for renovations and bathrooms with concealed cistern!