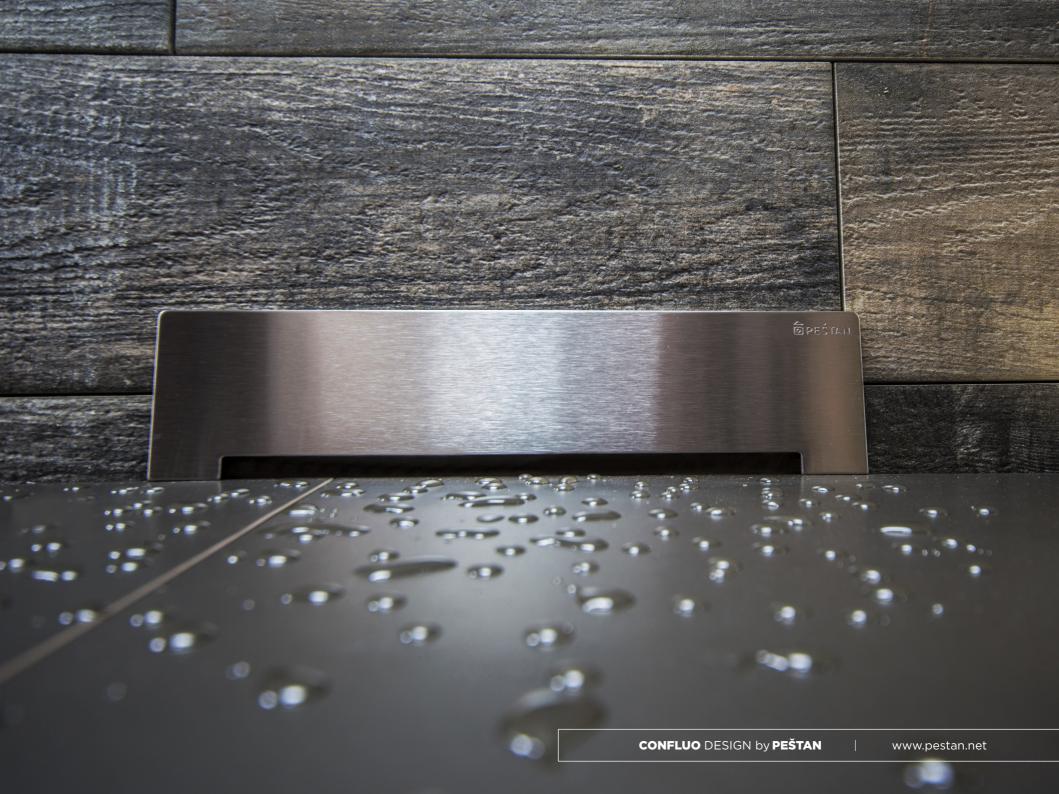

#### Confluo Wall drain

As Peštan Company always follow trends on world market, we have prepared for our costumers the latest model in world of shower drains - Wall drain. This model represents innovation in industry and, besides its new and modern design, it is perfect model for renovations and bathroom with concealed cisterns. Wall drain has body made of plastic and it is supplied with 2 different grids (Stainless Steel and Gold).

As we always follow trends on world market, we prepared for our customers the latest model in the world of shower drains - "Wall drain". This model represents innovation in industry and beside new and modern design, this is a perfect model for renovations and bathrooms with concealed cisterns. Wall drain has a body made of plastic and it is supplied with 2 different finishes of Stainless Steel grid. We deliver this model with complete accessories and set for hydroisolation.

## Confluo Wall drain

Main advantages:

- Minimum installation height 56mm
- Maximum flow rate 48 l/min
- ALS Anti-Leaking System
- 360 degrees rotable self-cleaning S base
- Perfect model for renovations and bathrooms with concealed cistern!