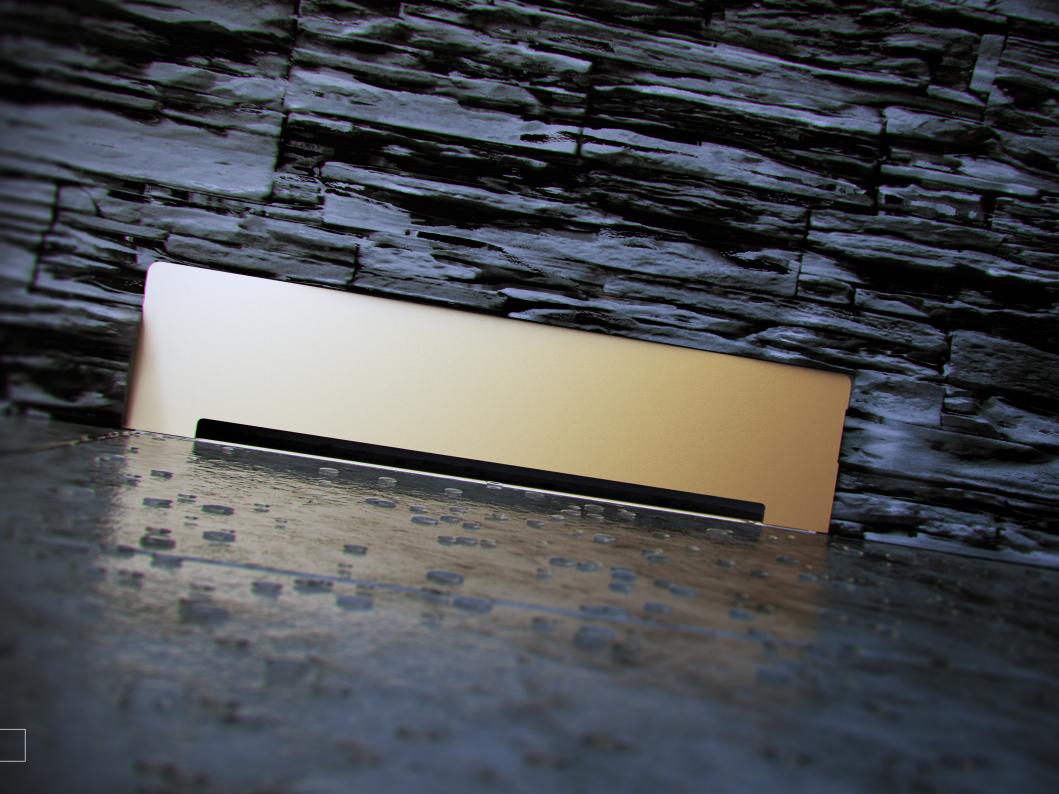

#### Confluo Wall drain

As Peštan Company always follow trends on world market, we have prepared for our costumers the latest model in world of shower drains - Wall drain. This model represents innovation in industry and, besides its new and modern design, it is perfect model for renovations and bathroom with concealed cisterns. Wall drain has body made of plastic and it is supplied with 2 different grids (Stainless Steel and Gold).

As we always follow trends on world market, we prepared for our customers the latest model in the world of shower drains - "Wall drain". This model represents innovation in industry and beside new and modern design, this is a perfect model for renovations and bathrooms with concealed cisterns. Wall drain has a body made of plastic and it is supplied with 2 different finishes of Stainless Steel grid. We deliver this model with complete accessories and set for hydroisolation.

## Confluo Wall drain

Main advantages:

- Minimum installation height 56mm
- Maximum flow rate 48 l/min
- ALS Anti-Leaking System
- 360 degrees rotable self-cleaning S base
- Perfect model for renovations and bathrooms with concealed cistern!