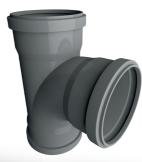

| ELBOW Ø110/45° PVC    |
|-----------------------|
| ELBOW ø125/45° PVC    |
| EL BOW @160 / 45° PVC |

ELBOW 45°

ELBOW ø110/ 87.5° PVC ELBOW ø125/ 87.5° PVC

ELBOW ø160/87.5° PVC

ELBOW 90°

BRANCH Ø110/Ø110/ 45° PVC BRANCH Ø125/Ø125/ 45° PVC BRANCH Ø125/Ø110/ 45° PVC BRANCH Ø160/Ø160/ 45° PVC BRANCH Ø160/Ø125/ 45° PVC BRANCH Ø160/Ø110/ 45° PVC