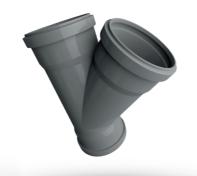

**BRANCH 45°** 

BRANCH Ø110/Ø110/ 87.5° PVC BRANCH Ø125/Ø125/ 87.5° PVC BRANCH Ø125/Ø110/ 87.5° PVC BRANCH Ø160/Ø160/ 87.5° PVC BRANCH Ø160/Ø125/ 87.5° PVC BRANCH Ø160/Ø110/ 87.5° PVC

**BRANCH 90°**