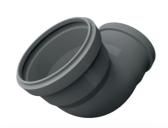

| ELBOW Ø110/45° PVC    |
|-----------------------|
| ELBOW ø125/45° PVC    |
| EL BOW @160 / 45° PVC |

ELBOW 45°

ELBOW ø110/ 87.5° PVC ELBOW ø125/ 87.5° PVC

ELBOW ø160/87.5° PVC

ELBOW 90°

BRANCH Ø110/Ø110/ 45° PVC BRANCH Ø125/Ø125/ 45° PVC BRANCH Ø125/Ø110/ 45° PVC BRANCH Ø160/Ø160/ 45° PVC BRANCH Ø160/Ø125/ 45° PVC BRANCH Ø160/Ø110/ 45° PVC