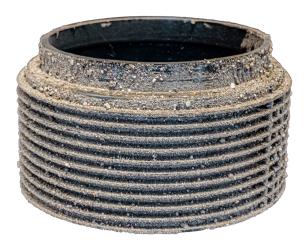

### **PRODUCT DESCRIPTION**

PEŠTAN KGF coupling is made for PEŠTAN corrugated pipes connection with concrete chambers and it consist of a PP half-coupling where special glue with sand is applied to the outer side in order to achieve the best possible connection between the concrete chamber and the KGF coupling itself.

The connection of the corrugated pipeline with the coupling is realized through a sealing, the same connection as with other Peštans corrugated pipes.