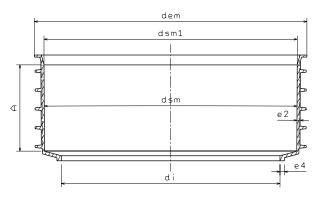

### **PRODUCT AVAILABILITY**

PEŠTAN KGF couplings are available in diameters from Ø200 to Ø800.

| CODE     | PRODUCT NAME      | e2 <sub>min</sub> (mm) | e4 <sub>min</sub> (mm) | dem (mm) | dsm1 (mm) |     | dsm (mm) |     | di <sub>min</sub> (mm) | A <sub>min</sub> (mm) |
|----------|-------------------|------------------------|------------------------|----------|-----------|-----|----------|-----|------------------------|-----------------------|
|          |                   | min                    |                        | max      | min       | max | min      | max |                        | min                   |
| 19910705 | KGF COUPLING Ø200 | 1.5                    | 1.5                    | 252.6    | 228       | 232 | 228      | 231 | 197.8                  | 43                    |
| 19910706 | KGF COUPLING Ø250 | 1.8                    | 1.8                    | 314      | 284       | 287 | 284      | 286 | 246                    | 59                    |
| 19910700 | KGF COUPLING Ø300 | 2                      | 2                      | 378      | 344       | 347 | 344      | 346 | 297                    | 64                    |
| 19910701 | KGF COUPLING Ø400 | 2.5                    | 2.5                    | 499      | 459       | 463 | 459      | 462 | 398                    | 74                    |
| 19910702 | KGF COUPLING Ø500 | 3                      | 3                      | 623      | 574       | 581 | 574      | 579 | 490                    | 85                    |
| 19910703 | KGF COUPLING Ø600 | 3.5                    | 3.5                    | 746      | 684       | 693 | 684      | 691 | 588                    | 96                    |
| 19910704 | KGF COUPLING Ø800 | 4.5                    | 4.5                    | 1006     | 909       | 917 | 906      | 914 | 788                    | 118                   |