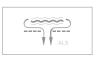

# ALS Anti-Leaking System

ALS — Anti-Leaking System represents combination of drain construction and proper installation, which allows all leaked and condensated water under the tiles to go back to the drain.

Cross section of linear drain

During the years, water in bathroom has tendency to build under the tiles as consequence of erosion of grout and moisture in the bathroom. Usually it takes 5—7 years until this problem happens and then a leakage shows up in a place where waterproofing was finished. We have solved this problem with our construction of grid holder, where you have no barrier for water under the tiles. Also, in order that this system works properly, it is very important to do correct slope screed and proper waterproofing as per our instruction manual.