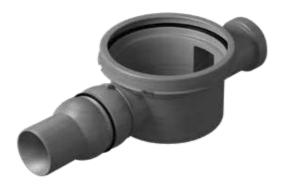

### Base options:

Base with 1 horizontal outlet

Base with 1 horizontal outlet/1 inlet

Base with 1 horizontal outlet/3 inlets

VERTICAL BASE

S BASE WITH 28 MM OF WATER SFAL AND ADJUSTABLE OUTPUT

Ultra low S base with 25 mm of water seal