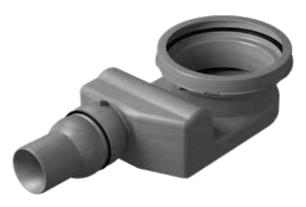

### Base options:

Base with 1 horizontal outlet

Base with 1 horizontal outlet/1 inlet

Base with 1 horizontal outlet/3 inlets

VERTICAL BASE

S BASE WITH 28 MM OF WATER SFAL AND ADJUSTABLE OUTPUT

Ultra low S base with 25 mm of water seal

# ADAPTERS

5 cm water seal adapter as per EN 1253

USA 2" vertical adapter for American plumbing p-trap systems made of ABS and PVC.

MENA DN 90, 75, 63, 50, 40 mm vertical adapter made of PP for plumbing systems with siphon in dropped ceiling.

MENA DN 50 MM VERTICAL ADAPTER

MENA DN 100 MM ADAPTER

HORIZONTAL S BASE 5 CM WATER SEAL