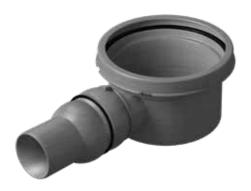

### Base options:

Base with 1 horizontal outlet

Base with 1 horizontal outlet/1 inlet

Base with 1 horizontal outlet/3 inlets

VERTICAL BASE

S BASE WITH 28 MM OF WATER SFAL AND ADJUSTABLE OUTPUT

Ultra low S base with 25 mm of water seal