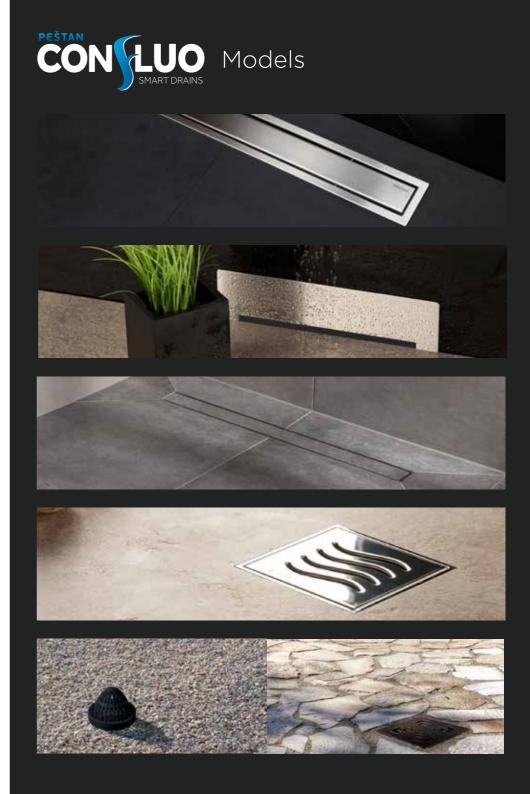

#### Confluo Linear drains

We produce our Confluo Linear drains in 3 different models (Premium Line, Slim Line and Frameless line), 9 different sizes (300, 450, 550, 650, 750, 850, 950, 1050 and 1150 mm) and 3 different grid finishes (Stainless Steel, Glass and Gold). All models, except Slim, have 2 in 1 system where the same model can be used both with Stainless Steel/Gold and Tile/Glass finish and are characterized as ultra low 360 degrees rotable self-cleaning S base.

#### Confluo Wall drain

As Peštan Company always follows trends on world market, we have prepared for our customers the latest model in world of shower drains — Wall drain. This model represents innovation in industry and, besides its new and modern design, it is perfect model for renovations and bathrooms with concealed cisterns. Wall drain has body made of plastic and it is supplied with 2 different grids (Stainless Steel and Gold).

#### Confluo Board

Peštan "Board" program of preinstalled shower drains represents the result of constant searching for better and more efficient solutions for our customers worldwide. With this product, we made a big step ahead concerning waterproofing, safety and aesthetic, as we have minimized possibility of mistake and significantly reduced the time and effort for installation. With this product, as a producer, we have taken responsibility on our side and made modern, quality and time effective solutions for our clients.

#### Confluo Standard drains

Peštan Company offers to clients more than 150 different models of Confluo Standard drains. All models have body made of plastic and grid made of stainless steel, glass or gold, which we deliver in various designs (Tide, Square, Drops, Black & White Glass, Ceramic and Gold) and sizes (10x10 cm, 15x15 cm and 20x20 cm). Main advantages are: Big variety of models, maximum flow rate, modular and flexible systems with 6 different output, 3 different types of siphons. You can make your own floor drain system easy for installation and maintenance.

#### Confluo Garden and Roof drains

In our program of outside drainage, we have 2 models — Confluo Top and Confluo Gardino. Confluo Top is used for drainage of water on flat roofs, and Confluo Gardino is made for driveways and garages. Main advantages of this models: Maximum flow rate, modular and flexible system with 4 different outputs, drainage/anti-leaves system, easy installation and maintenance.