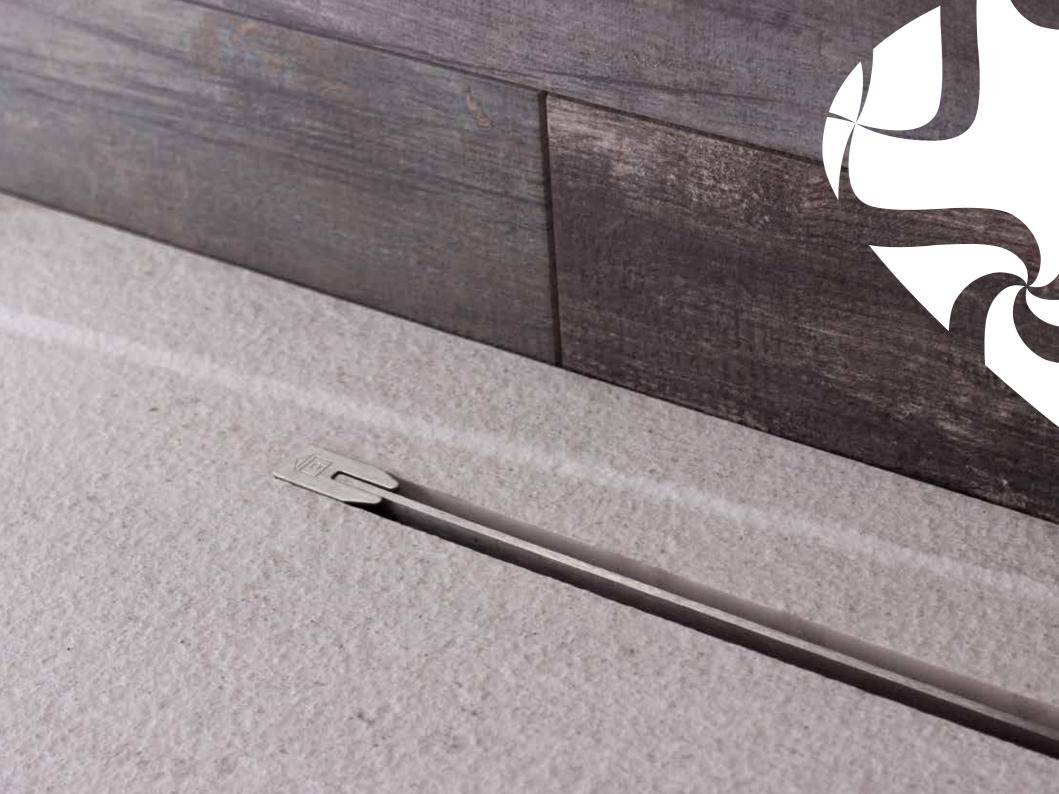

# Confluo **Slim** Line

### Main advantages:

- Minimum installation height 72 mm
- ALS Anti-Leaking System
- Unique and minimalist design of grid
- 360 degrees rotable self-cleaning S base
- Hight adjustable grid 5—20 mm

Dimensions: 300, 450, 550, 650, 750, 850, 950, 1050, 1150 mm