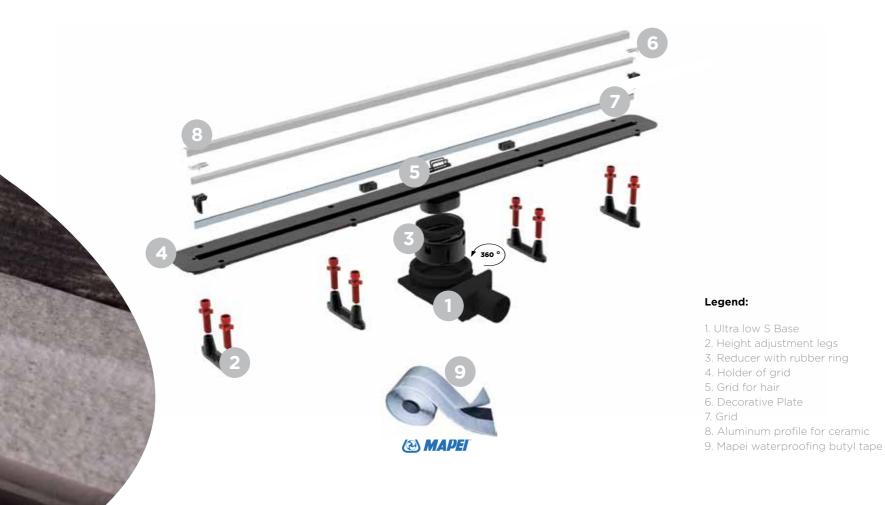

# Ultra low S base

### Main advantages:

- 1. 360 degrees rotation
- 2. Superior flow rate 48 l/min
  - DN 50 mm output
- 3. Ultra low -50 mm
- 4. Acute angle of siphon 40 degrees
- 5. Self-cleaning
  - Smooth plastic
  - Wide channel for water, without any obstacles

# ALS Anti-Leaking System

ALS — Anti-Leaking System represents combination of drain construction and proper installation, which allows all leaked and condensated water under the tiles to go back to the drain.