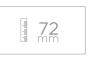

### Main advantages:

- Minimum installation height 72 mm
- ALS Anti-Leaking System
- Unique and minimalist design of grid
- 360 degrees rotable self-cleaning S base
- Hight adjustable grid 5—20 mm

Dimensions: 300, 450, 550, 650, 750, 850, 950, 1050, 1150 mm