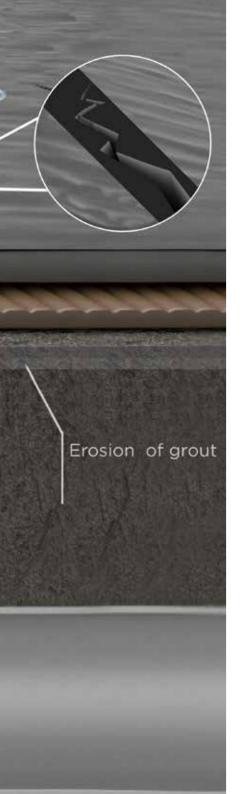

Cross section of linear drain

During the years, water in bathroom has tendency to build under the tiles as consequence of erosion of grout and moisture in the bathroom. Usually it takes 5—7 years until this problem happens and then a leakage shows up in a place where waterproofing was finished. We have solved this problem with our construction of grid holder, where you have no barrier for water under the tiles. Also, in order that this system works properly, it is very important to do correct slope screed and proper waterproofing as per our instruction manual.