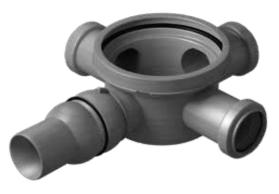

### Base options:

Base with 1 horizontal outlet

Base with 1 horizontal outlet/1 inlet

Base with 1 horizontal outlet/3 inlets

VERTICAL BASE

S BASE WITH 28 MM OF WATER SFAL AND ADJUSTABLE OUTPUT

Ultra low S base with 25 mm of water seal