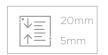

### Main advantages:

- Minimum installation height 72 mm
- ALS Anti-Leaking System
- Unique and minimalist design of grid
- 360 degrees rotable self-cleaning S base
- Hight adjustable grid 5—20 mm

Dimensions: 300, 450, 550, 650, 750, 850, 950, 1050, 1150 mm