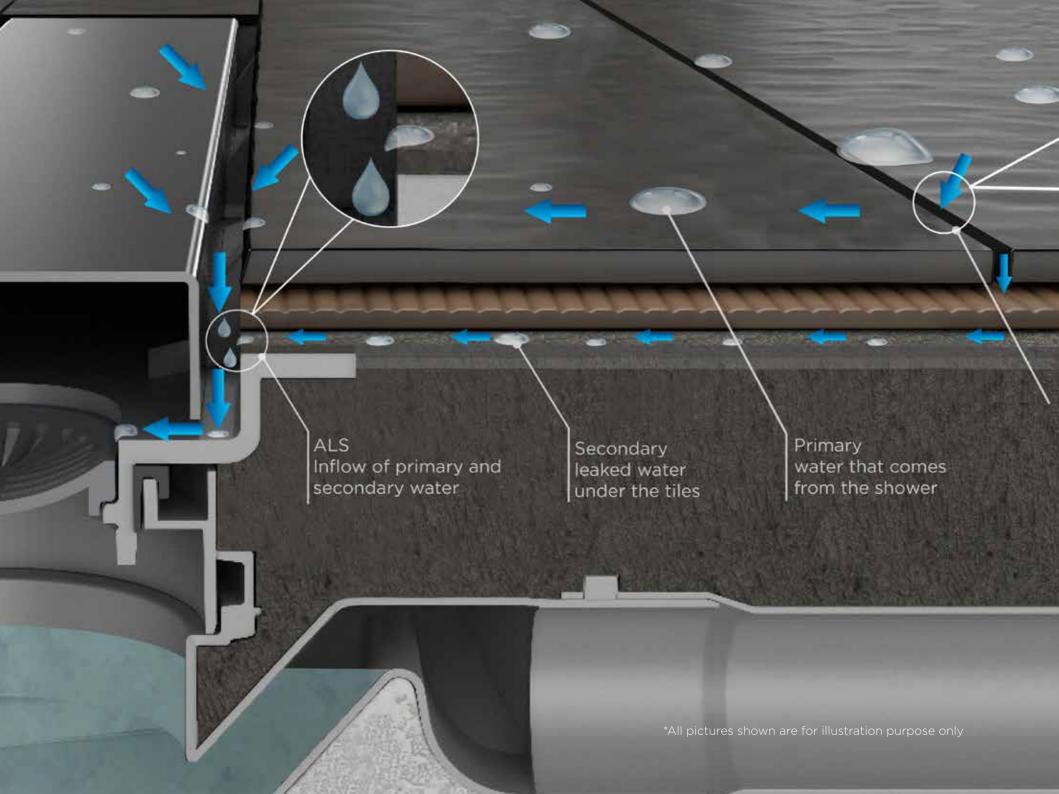

#### Anti-leaking system

Anti-Leaking System represents combination of drain construction and proper installation which allows all leaked and condensated water to go back to drain.

# ALS Anti-Leaking System

ALS — Anti-Leaking System represents combination of drain construction and proper installation, which allows all leaked and condensated water under the tiles to go back to the drain.

Cross section of linear drain

During the years, water in bathroom has tendency to build under the tiles as consequence of erosion of grout and moisture in the bathroom. Usually it takes 5—7 years until this problem happens and then a leakage shows up in a place where waterproofing was finished. We have solved this problem with our construction of grid holder, where you have no barrier for water under the tiles. Also, in order that this system works properly, it is very important to do correct slope screed and proper waterproofing as per our instruction manual.