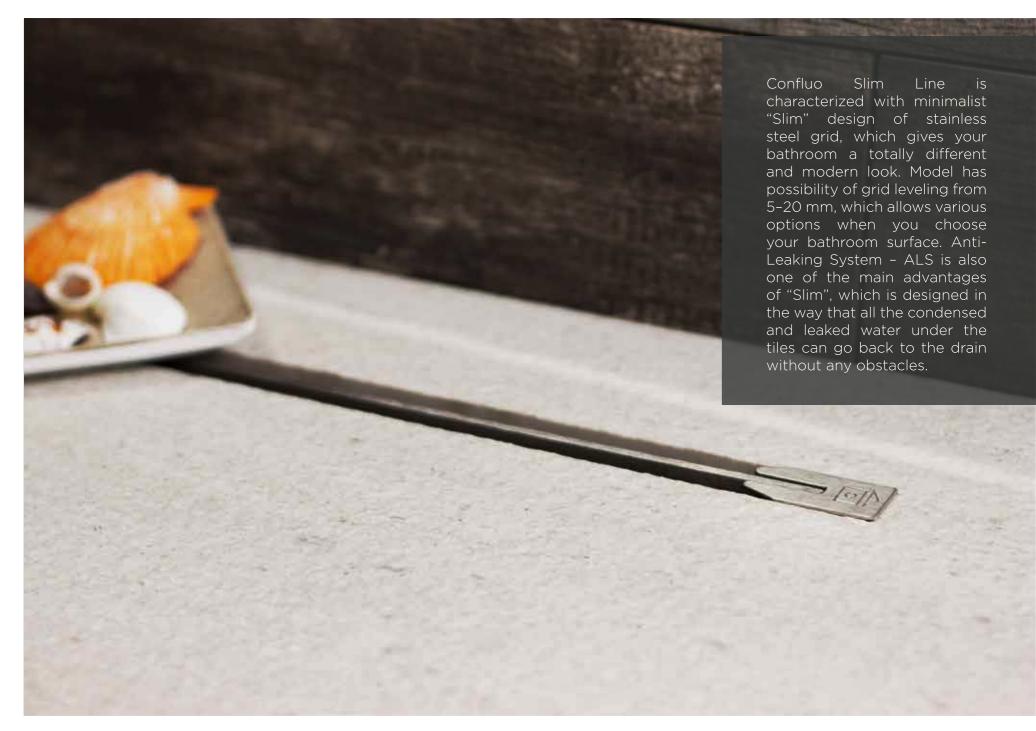

# Confluo **Slim** Line

### Main advantages:

- Minimum installation height 72 mm
- ALS Anti-Leaking System
- Unique and minimalist design of grid
- 360 degrees rotable self-cleaning S base
- Hight adjustable grid 5—20 mm

Dimensions: 300, 450, 550, 650, 750, 850, 950, 1050, 1150 mm