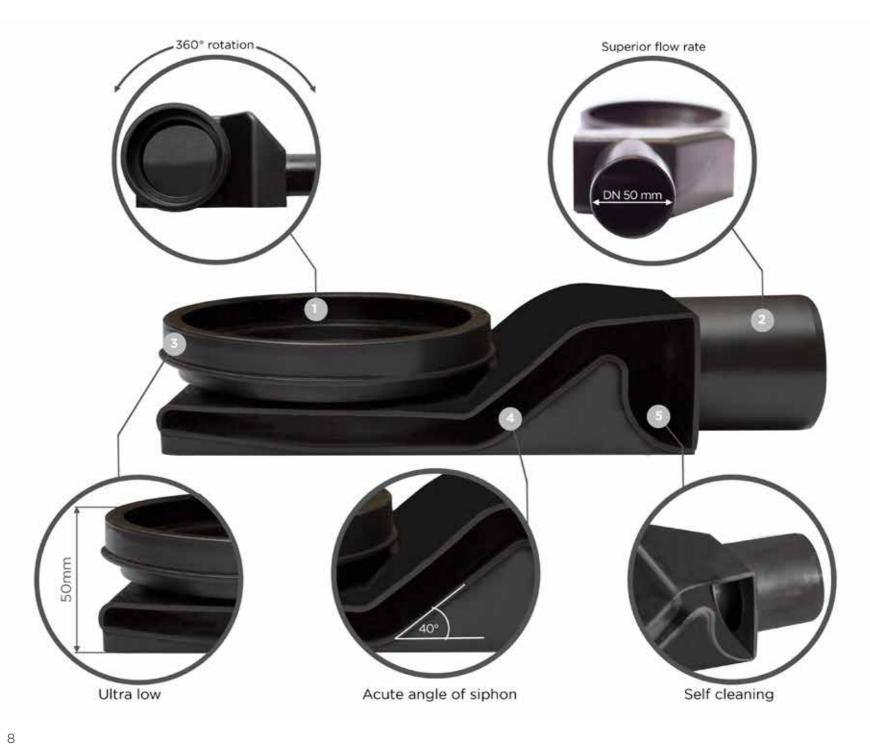

# Ultra low S base

### Main advantages:

- 1. 360 degrees rotation
- 2. Superior flow rate 48 l/min
  - DN 50 mm output
- 3. Ultra low -50 mm
- 4. Acute angle of siphon 40 degrees
- 5. Self-cleaning
  - Smooth plastic
  - Wide channel for water, without any obstacles