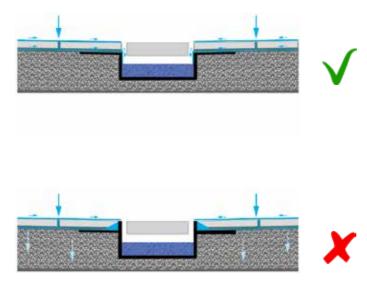

#### Anti-leaking system

Anti-Leaking System represents combination of drain construction and proper installation which allows all leaked and condensated water to go back to drain.

# ALS Anti-Leaking System

ALS — Anti-Leaking System represents combination of drain construction and proper installation, which allows all leaked and condensated water under the tiles to go back to the drain.