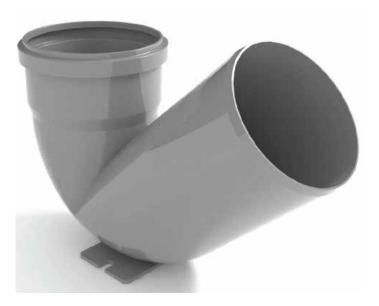

# S-LINE & HTPP P-TRAP

#### **Application**

Traps are an important component of a plumbing system. They prevent entry of bad smells, insects and rodents from the sewage into the building. Traps are constructed, so that they retain big amount of water-which acts as a water seal.

Pestan P-Trap is self-cleaning. It's designed in the way that it generates enough velocity and water flow and together with smooth and slick surface all polluted water can go further in piping system. P-trap combines two 90 degree joints with a horizontal overflow pipe and gives the entire unit the shape of the letter "P." One of the 90 degree joints exits the drain of the sink and then is joined to another which contains a water seal system that allows for water to flow into the overflow pipe, but not to flow backward toward the sink.

The trap system has adequate resistance to elevated temperatures likely to be found in domestic sewage. PEŠTAN can offer two types of traps: HTPP trap and S-Line trap.\*

#### HTPP TRAP ø110

HTPP floor-trap made of high quality PP-H (polypropylene homopolymers).

#### S-LINE TRAP Ø110

S-line p-trap is made of high quality PP-MD (polypropylene homopolymers with mineral filer) intended for PEŠTAN noiseless pipe system.

#### **Technical specs:**

\* Both products have the same dimensions.

| SIZE D (MM) | L (MM) | L1 (MM) | W (MM) | STD PCK |
|-------------|--------|---------|--------|---------|
| 110         | 167    | 269     | 176    | 10      |