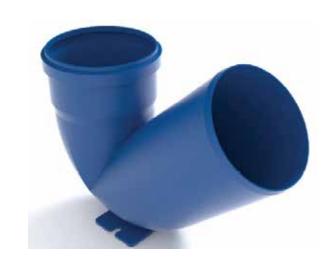

# S-LINE & HTPP P-TRAP

#### **Application**

Traps are an important component of a plumbing system. They prevent entry of bad smells, insects and rodents from the sewage into the building. Traps are constructed, so that they retain big amount of water-which acts as a water seal.

Pestan P-Trap is self-cleaning. It's designed in the way that it generates enough velocity and water flow and together with smooth and slick surface all polluted water can go further in piping system. P-trap combines two 90 degree joints with a horizontal overflow pipe and gives the entire unit the shape of the letter "P." One of the 90 degree joints exits the drain of the sink and then is joined to another which contains a water seal system that allows for water to flow into the overflow pipe, but not to flow backward toward the sink.

The trap system has adequate resistance to elevated temperatures likely to be found in domestic sewage. PEŠTAN can offer two types of traps: HTPP trap and S-Line trap.\*

#### HTPP TRAP ø110

HTPP floor-trap made of high quality PP-H (polypropylene homopolymers).

#### S-LINE TRAP Ø110

S-line p-trap is made of high quality PP-MD (polypropylene homopolymers with mineral filer) intended for PEŠTAN noiseless pipe system.

#### **Technical specs:**

\* Both products have the same dimensions.

| SIZE D (MM) | L (MM) | L1 (MM) | W (MM) | STD PCK |
|-------------|--------|---------|--------|---------|
| 110         | 167    | 269     | 176    | 10      |