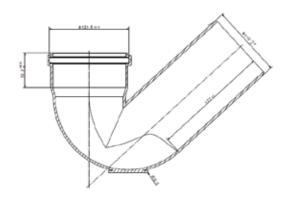

| 80.5                                   | Φ121.5 ±0.3<br>Φ111 <sup>+0.3</sup> <sub>-0.2</sub> |
|----------------------------------------|-----------------------------------------------------|
| 9 00 0 0 0 0 0 0 0 0 0 0 0 0 0 0 0 0 0 | φ. 55.22 ±0.15 θ                                    |