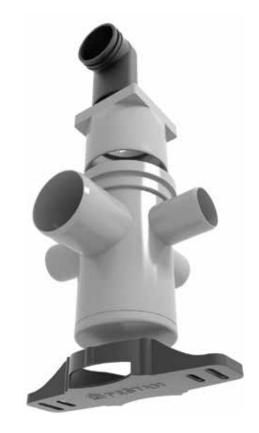

# S-LINE FLOOR TRAP

Pestan have created new model of floor trap with few significant improvement of classical product and unlimited flexibility regarding design and type of installation. Purpose of this adapter is to localize all siphons at one place with high height of water seal and constant inflow of water from different water sources in bathroom . Also one of the benefits of Pestan floor trap is "easy to clean" system where you can with simple removing of one part access all bathroom pipes and clean them in event of clogging.

## S-LINE Model WS 72

PEŠTAN S-line floor-trap WS 72 is made of high quality polypropylene+mineral filer and it is composed with three inlets and one outlet, intended for PEŠTAN noiseless pipe system. Top inlet 110mm diameter with seal, three side 50mm inlets which are blank and can be drilled out, and one 75mm diameter side outlet. This model have 72mm water seal and can be installed both in screed and ceiling piping systems for which we have prepared special adapter.

| Charateristics                   |                                                            |  |
|----------------------------------|------------------------------------------------------------|--|
| Height of the gully              | 200 mm                                                     |  |
| Number of connections            | 3 x 50 mm                                                  |  |
| Outlet diameter                  | 75 mm                                                      |  |
| Diameter connection from the top | 110 mm                                                     |  |
| Raw material                     | PP-MD (polypropylene homo-<br>polymers with mineral filer) |  |
| Height of water seal             | 72 mm                                                      |  |