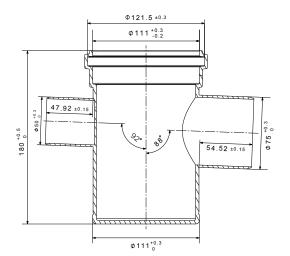

## **S-LINE Model WS 50**

PEŠTAN S-line floor-trap WS 50 is made of high quality polypropylene+mineral filer and it is composed with three inlets and one outlet, intended for PEŠTAN noiseless pipe system. Top inlet 110mm diameter with seal, three side 50mm inlets which are blank and can be drilled out, and one 75mm diameter side outlet. This model have 50 mm water seal and can be installed both in screed and ceiling piping systems for which we have prepared special adapter.

| Charateristics                   |                                                       |  |
|----------------------------------|-------------------------------------------------------|--|
| Height of the gully              | 180 mm                                                |  |
| Number of connections            | 3 x 50 mm                                             |  |
| Outlet diameter                  | 75 mm                                                 |  |
| Diameter connection from the top | 110 mm                                                |  |
| Raw material                     | PP-MD (polypropylene homopolymers with mineral filer) |  |
| Height of water seal             | 50 mm                                                 |  |