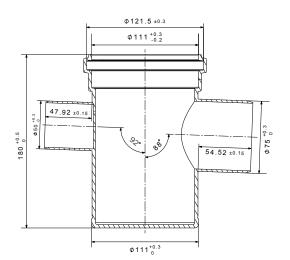

## S-LINE Model WS 72

PEŠTAN S-line floor-trap WS 72 is made of high quality polypropylene+mineral filer and it is composed with three inlets and one outlet, intended for PEŠTAN noiseless pipe system. Top inlet 110mm diameter with seal, three side 50mm inlets which are blank and can be drilled out, and one 75mm diameter side outlet. This model have 72mm water seal and can be installed both in screed and ceiling piping systems for which we have prepared special adapter.

| Charateristics                   |                                                            |  |
|----------------------------------|------------------------------------------------------------|--|
| Height of the gully              | 200 mm                                                     |  |
| Number of connections            | 3 x 50 mm                                                  |  |
| Outlet diameter                  | 75 mm                                                      |  |
| Diameter connection from the top | 110 mm                                                     |  |
| Raw material                     | PP-MD (polypropylene homo-<br>polymers with mineral filer) |  |
| Height of water seal             | 72 mm                                                      |  |