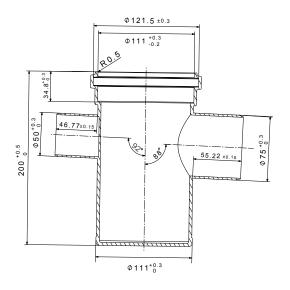

## S-LINE Model WS 72

PEŠTAN S-line floor-trap WS 72 is made of high quality polypropylene+mineral filer and it is composed with three inlets and one outlet, intended for PEŠTAN noiseless pipe system. Top inlet 110mm diameter with seal, three side 50mm inlets which are blank and can be drilled out, and one 75mm diameter side outlet. This model have 72mm water seal and can be installed both in screed and ceiling piping systems for which we have prepared special adapter.

| Charateristics                   |                                                            |  |
|----------------------------------|------------------------------------------------------------|--|
| Height of the gully              | 200 mm                                                     |  |
| Number of connections            | 3 x 50 mm                                                  |  |
| Outlet diameter                  | 75 mm                                                      |  |
| Diameter connection from the top | 110 mm                                                     |  |
| Raw material                     | PP-MD (polypropylene homo-<br>polymers with mineral filer) |  |
| Height of water seal             | 72 mm                                                      |  |