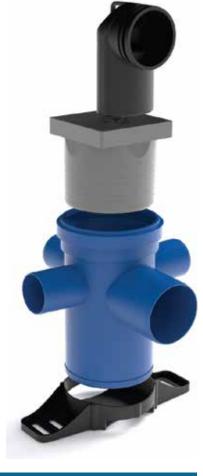

## S-LINE Model WS 72

PEŠTAN S-line floor-trap WS 72 is made of high quality polypropylene+mineral filer and it is composed with three inlets and one outlet, intended for PEŠTAN noiseless pipe system. Top inlet 110mm diameter with seal, three side 50mm inlets which are blank and can be drilled out, and one 75mm diameter side outlet. This model have 72mm water seal and can be installed both in screed and ceiling piping systems for which we have prepared special adapter.

## **S-LINE Model WS 50**

PEŠTAN S-line floor-trap WS 50 is made of high quality polypropylene+mineral filer and it is composed with three inlets and one outlet, intended for PEŠTAN noiseless pipe system. Top inlet 110mm diameter with seal, three side 50mm inlets which are blank and can be drilled out, and one 75mm diameter side outlet. This model have 50 mm water seal and can be installed both in screed and ceiling piping systems for which we have prepared special adapter.