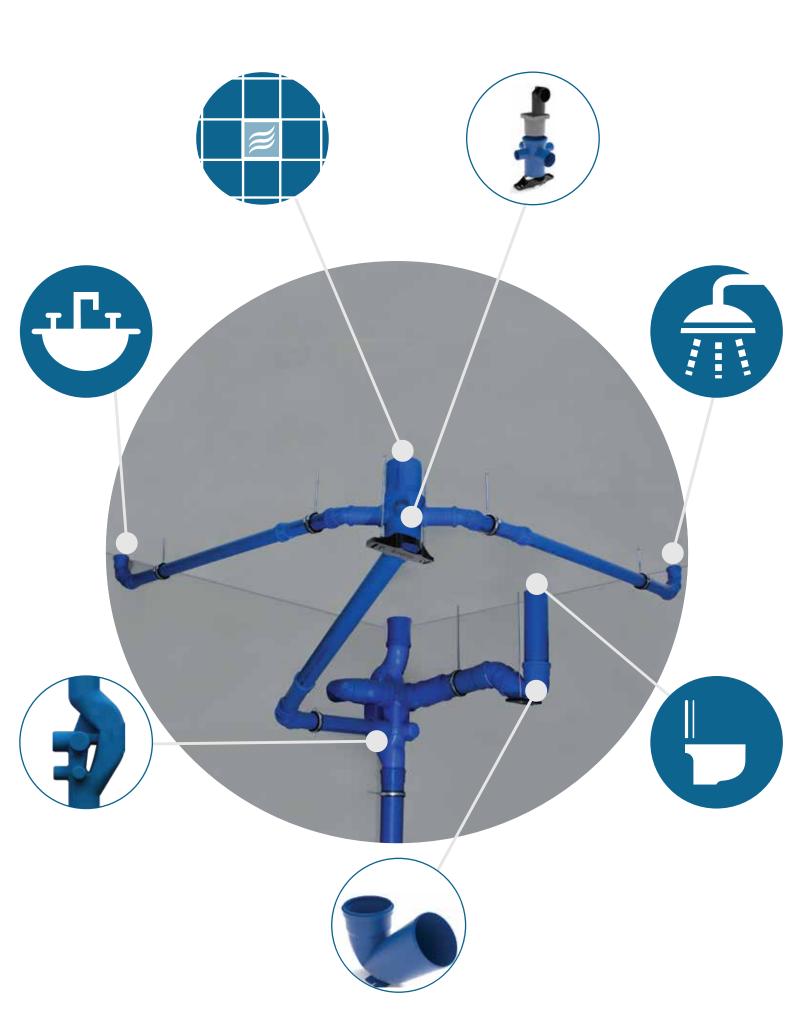

# PEŠTAN SYSTEM SOLUTION

# Icon Legend

Confluo Standard floor drains with DN 110mm vertical connection.

Confluo linear and wall shower drains with DN 50mm vertical connection.

Fluenta concealed flushing cistern and rimless toilet bowl.