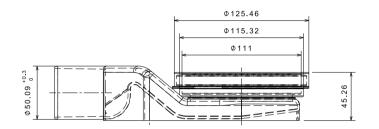

| IMPORTANT TECHNICAL INFORMATION                                                                                                                          |                                                            |  |  |
|----------------------------------------------------------------------------------------------------------------------------------------------------------|------------------------------------------------------------|--|--|
| Minimum installation height                                                                                                                              | 56mm                                                       |  |  |
| Installation depth holder of grid/total                                                                                                                  | 82mm/102mm                                                 |  |  |
| Lenghts (sizes represent lengh of grid)                                                                                                                  | 311 mm                                                     |  |  |
| Height holder of grid/grid                                                                                                                               | 94mm/74mm                                                  |  |  |
| Flow rate (by EN1253)                                                                                                                                    | 48 l/min                                                   |  |  |
| Outlet                                                                                                                                                   | Ø 50mm                                                     |  |  |
| Water seal height                                                                                                                                        | 25mm                                                       |  |  |
| Maximum ceramic thickness between holder of grid and<br>grid. Horizontal/Vertical (numbers describe constructional<br>height, without glue for ceramics) | 14mm/13mm                                                  |  |  |
| Grid material                                                                                                                                            | Stainless steal AISI 304 (optional AISI 316) 24 carat gold |  |  |
| Body material                                                                                                                                            | ABS (holder of grid)/PP (reducer, base)                    |  |  |