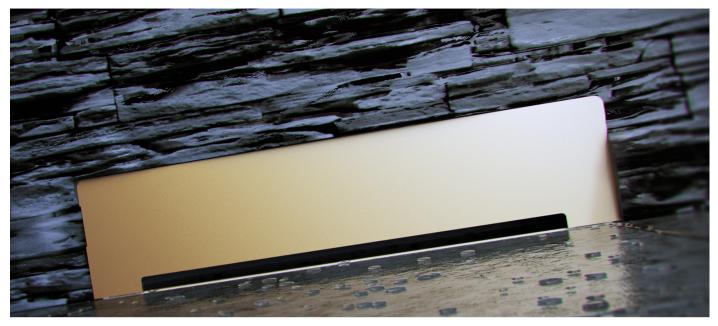

## CONFLUO WALL DRAIN GOLD

Peštan Confluo WALL drain gold drain made of polypropylene with ABS grid holder, with no side inlets and one horizontal DN 50mm outlet, minimum installation height of 56mm and flow rate of 48 l/min. Base of drain without socket with water sealing height of 25mm, with height adjustable reducer for wall drain and feet for height and inclination adjustment and grid carrier. 24k gold plated stainless steel grid with dimensions 311x74mm.