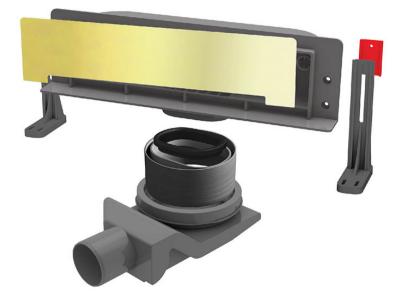

## CONFLUO WALL DRAIN GOLD

Peštan Confluo WALL drain gold drain made of polypropylene with ABS grid holder, with no side inlets and one horizontal DN 50mm outlet, minimum installation height of 56mm and flow rate of 48 l/min. Base of drain without socket with water sealing height of 25mm, with height adjustable reducer for wall drain and feet for height and inclination adjustment and grid carrier. 24k gold plated stainless steel grid with dimensions 311x74mm.

## DRAIN ADVANTAGES:

- Minimum installation height – 56mm

- Maximum flow rate 48 l/min
- ALS Anti-Leaking System

- 360 degrees rotatable self-cleaning S base

- Perfect model for renovations

and bathrooms with concealed cistern