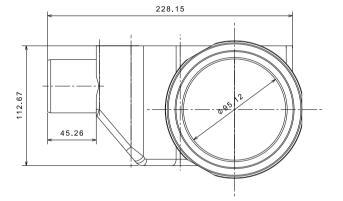

| IMPORTANT TECHNICAL INFORMATION                                                                                                                          |                                                            |  |  |
|----------------------------------------------------------------------------------------------------------------------------------------------------------|------------------------------------------------------------|--|--|
| Minimum installation height                                                                                                                              | 56mm                                                       |  |  |
| Installation depth holder of grid/total                                                                                                                  | 82mm/102mm                                                 |  |  |
| Lenghts (sizes represent lengh of grid)                                                                                                                  | 311 mm                                                     |  |  |
| Height holder of grid/grid                                                                                                                               | 94mm/74mm                                                  |  |  |
| Flow rate (by EN1253)                                                                                                                                    | 48 l/min                                                   |  |  |
| Outlet                                                                                                                                                   | Ø 50mm                                                     |  |  |
| Water seal height                                                                                                                                        | 25mm                                                       |  |  |
| Maximum ceramic thickness between holder of grid and<br>grid. Horizontal/Vertical (numbers describe constructional<br>height, without glue for ceramics) | 14mm/13mm                                                  |  |  |
| Grid material                                                                                                                                            | Stainless steal AISI 304 (optional AISI 316) 24 carat gold |  |  |
| Body material                                                                                                                                            | ABS (holder of grid)/PP (reducer, base)                    |  |  |