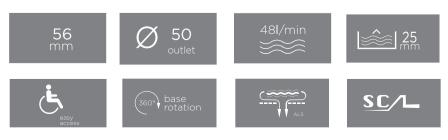

| IMPORTANT TECHNICAL INFORMATION                                                                                                                          |                                                            |  |  |
|----------------------------------------------------------------------------------------------------------------------------------------------------------|------------------------------------------------------------|--|--|
| Minimum installation height                                                                                                                              | 56mm                                                       |  |  |
| Installation depth holder of grid/total                                                                                                                  | 82mm/102mm                                                 |  |  |
| Lenghts (sizes represent lengh of grid)                                                                                                                  | 311 mm                                                     |  |  |
| Height holder of grid/grid                                                                                                                               | 94mm/74mm                                                  |  |  |
| Flow rate (by EN1253)                                                                                                                                    | 48 l/min                                                   |  |  |
| Outlet                                                                                                                                                   | Ø 50mm                                                     |  |  |
| Water seal height                                                                                                                                        | 25mm                                                       |  |  |
| Maximum ceramic thickness between holder of grid and<br>grid. Horizontal/Vertical (numbers describe constructional<br>height, without glue for ceramics) | 14mm/13mm                                                  |  |  |
| Grid material                                                                                                                                            | Stainless steal AISI 304 (optional AISI 316) 24 carat gold |  |  |
| Body material                                                                                                                                            | ABS (holder of grid)/PP (reducer, base)                    |  |  |

## DRAIN ADVANTAGES:

- Minimum installation height – 56mm

- Maximum flow rate 48 l/min
- ALS Anti-Leaking System

- 360 degrees rotatable self-cleaning S base

- Perfect model for renovations

and bathrooms with concealed cistern