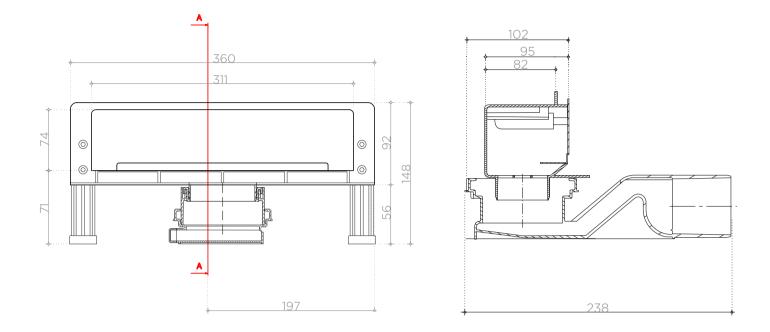

| IMPORTANT TECHNICAL INFORMATION                                                                                                                          |                                                            |  |  |
|----------------------------------------------------------------------------------------------------------------------------------------------------------|------------------------------------------------------------|--|--|
| Minimum installation height                                                                                                                              | 56mm                                                       |  |  |
| Installation depth holder of grid/total                                                                                                                  | 82mm/102mm                                                 |  |  |
| Lenghts (sizes represent lengh of grid)                                                                                                                  | 311 mm                                                     |  |  |
| Height holder of grid/grid                                                                                                                               | 94mm/74mm                                                  |  |  |
| Flow rate (by EN1253)                                                                                                                                    | 48 l/min                                                   |  |  |
| Outlet                                                                                                                                                   | Ø 50mm                                                     |  |  |
| Water seal height                                                                                                                                        | 25mm                                                       |  |  |
| Maximum ceramic thickness between holder of grid and<br>grid. Horizontal/Vertical (numbers describe constructional<br>height, without glue for ceramics) | 14mm/13mm                                                  |  |  |
| Grid material                                                                                                                                            | Stainless steal AISI 304 (optional AISI 316) 24 carat gold |  |  |
| Body material                                                                                                                                            | ABS (holder of grid)/PP (reducer, base)                    |  |  |