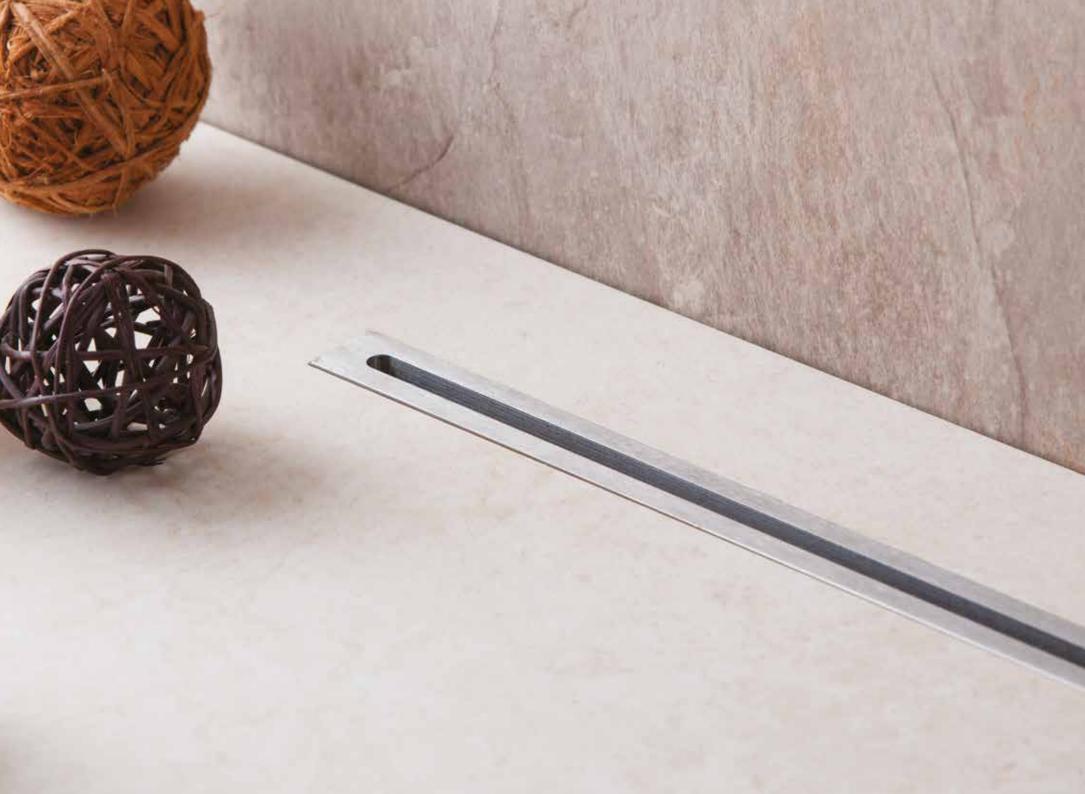

### EVO Ultra Thin Line

EVO Ultra Thin Line is available in 650mm, 750mm, 850mm, 950mm, 1050mm & 1150mm sizes with design piece "Line" grid made from AISI 304 stainless steel. Grid also have K3 load class and set for levelling of ceramic. Minimum installation height is 77mm and maximum flow rate is 48 I/min which is provided by ultra low 360 degrees rotatable base with 25mm water seal height and output DN 50mm. Model can be cleaned without removing grid so it makes him "Easy 2 Clean" and consist "All you need set" so clients have in box everything needed for the installation. Model is avalilable with 24 carat gold finish grid.

EVO ULTRA THIN shower drain is manufactured in different sizes. In dependence of your needs we offer following sizes: 650mm, 750mm, 850mm, 950mm, 1050mm and 1150mm.

| Size | EUTL<br>650 | EUTL<br>750 | EUTL<br>850 | EUTL<br>950 | EUTL<br>1050 | EUTL<br>1150 |
|------|-------------|-------------|-------------|-------------|--------------|--------------|
| L    | 650         | 750         | 850         | 950         | 1050         | 1150         |
| L,   | 748         | 848         | 948         | 1048        | 1148         | 1248         |