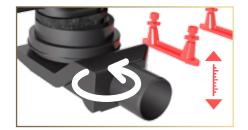

## Adjustment of drain height and base position

Universal solution for adjustment of installation height of drain and possibility of rotation of base for 360 degrees.