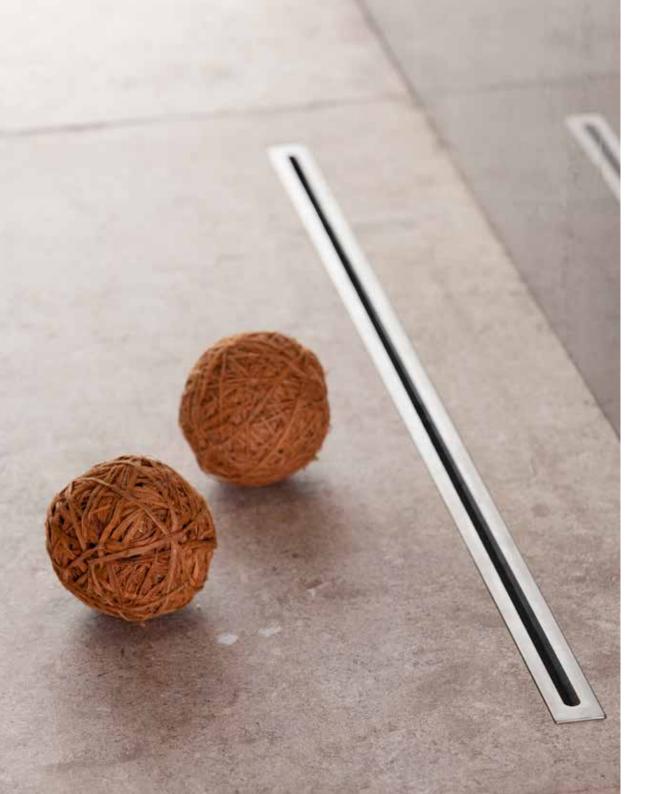

### EVO Ultra Thin Line

EVO Ultra Thin Line is available in 650mm, 750mm, 850mm, 950mm, 1050mm & 1150mm sizes with design piece "Line" grid made from AISI 304 stainless steel. Grid also have K3 load class and set for levelling of ceramic. Minimum installation height is 77mm and maximum flow rate is 48 I/min which is provided by ultra low 360 degrees rotatable base with 25mm water seal height and output DN 50mm. Model can be cleaned without removing grid so it makes him "Easy 2 Clean" and consist "All you need set" so clients have in box everything needed for the installation. Model is avalilable with 24 carat gold finish grid.