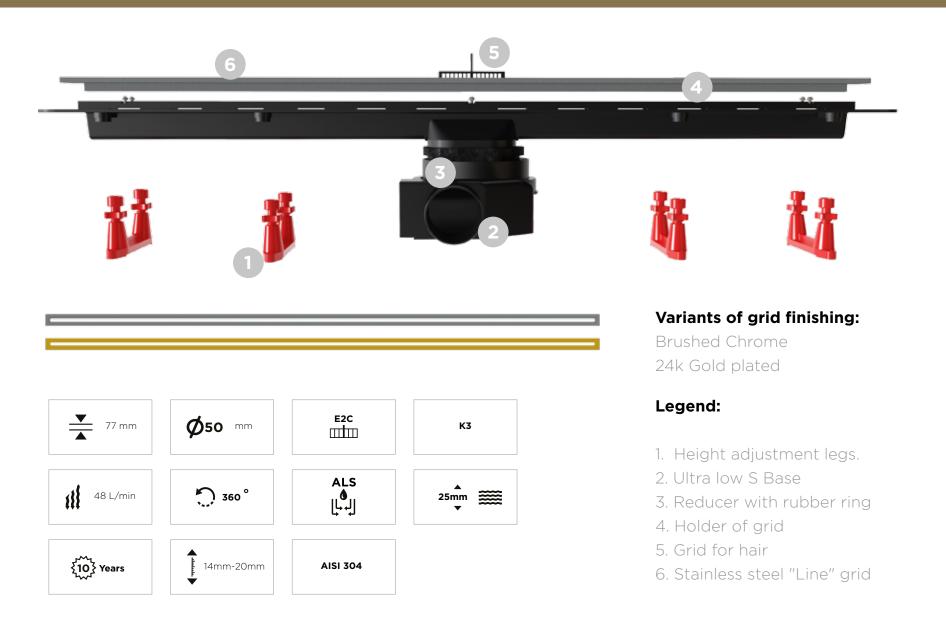

### EVO Ultra Thin Line

EVO Ultra Thin Line is available in 650mm, 750mm, 850mm, 950mm, 1050mm & 1150mm sizes with design piece "Line" grid made from AISI 304 stainless steel. Grid also have K3 load class and set for levelling of ceramic. Minimum installation height is 77mm and maximum flow rate is 48 I/min which is provided by ultra low 360 degrees rotatable base with 25mm water seal height and output DN 50mm. Model can be cleaned without removing grid so it makes him "Easy 2 Clean" and consist "All you need set" so clients have in box everything needed for the installation. Model is avalilable with 24 carat gold finish grid.

# EVO Ultra Thin Line parts & specs

## Leveling of grid

Model have system for grid leveling so client can have flexibility in choosing surface in bathroom. Adjusting is performed by tightening and loosing of leveling screws in grid carrier. Grid can be leveled from 14mm up to 20mm of distance between holder of grid and top of the grid.

## Adjustment of drain height and base position

Universal solution for adjustment of installation height of drain and possibility of rotation of base for 360 degrees.

## **EVO Ultra Thin Line Techincal**

Thanks to universal solution for adjustment height of drain (DN 110mm cuttable reducer) EVO ULTRA THIN shower drain have possibility of installation in both renovation and new building bathroom projects. Minimal installation height is 77mm and maximum is 110mm which fulfills all requests of modern buildings. Height adjustment legs enables extra security during installation and use.