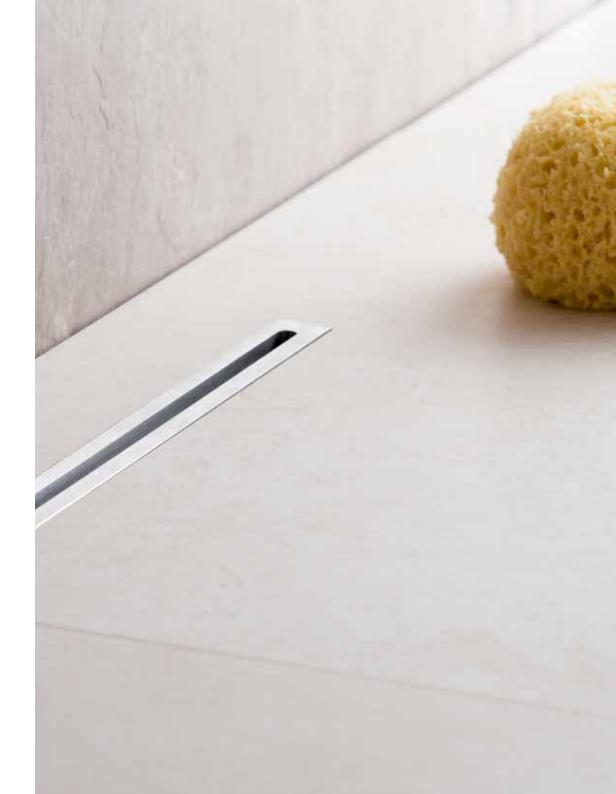

### EVO Ultra Thin Line

EVO Ultra Thin Line is available in 650mm, 750mm, 850mm, 950mm, 1050mm & 1150mm sizes with design piece "Line" grid made from AISI 304 stainless steel. Grid also have K3 load class and set for levelling of ceramic. Minimum installation height is 77mm and maximum flow rate is 48 I/min which is provided by ultra low 360 degrees rotatable base with 25mm water seal height and output DN 50mm. Model can be cleaned without removing grid so it makes him "Easy 2 Clean" and consist "All you need set" so clients have in box everything needed for the installation. Model is avalilable with 24 carat gold finish grid.

## Easy To Clean

Easy cleaning of drain without removing stainles steel grid.

## Anti Leaking System

Thanks to new design of holder of grid, all condensed and leaked water under the tile finds it way back to the drain. In complete with self - adhesive butyl tape who comes with product represent Anti Leak System.

## Leveling of grid

Model have system for grid leveling so client can have flexibility in choosing surface in bathroom. Adjusting is performed by tightening and loosing of leveling screws in grid carrier. Grid can be leveled from 14mm up to 20mm of distance between holder of grid and top of the grid.

## Adjustment of drain height and base position

Universal solution for adjustment of installation height of drain and possibility of rotation of base for 360 degrees.