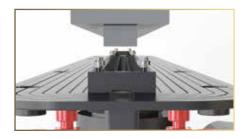

## Leveling of grid

Model have system for grid leveling so client can have flexibility in choosing surface in bathroom. Adjusting is performed by tightening and loosing of leveling screws in grid carrier. Grid can be leveled from 14mm up to 20mm of distance between holder of grid and top of the grid.

## Adjustment of drain height and base position

Universal solution for adjustment of installation height of drain and possibility of rotation of base for 360 degrees.

## **EVO Ultra Thin Line Techincal**

Thanks to universal solution for adjustment height of drain (DN 110mm cuttable reducer) EVO ULTRA THIN shower drain have possibility of installation in both renovation and new building bathroom projects. Minimal installation height is 77mm and maximum is 110mm which fulfills all requests of modern buildings. Height adjustment legs enables extra security during installation and use.