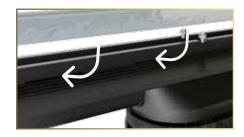

## Anti Leaking System

Thanks to new design of holder of grid, all condensed and leaked water under the tile finds it way back to the drain. In complete with self - adhesive butyl tape who comes with product represent Anti Leak System.