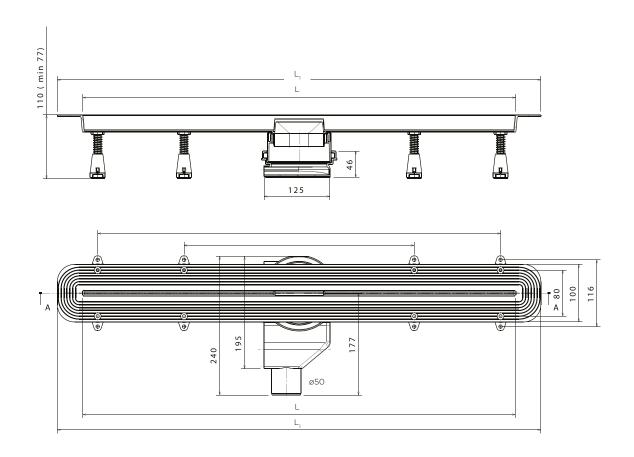

## **EVO Ultra Thin Line Techincal**

Thanks to universal solution for adjustment height of drain (DN 110mm cuttable reducer) EVO ULTRA THIN shower drain have possibility of installation in both renovation and new building bathroom projects. Minimal installation height is 77mm and maximum is 110mm which fulfills all requests of modern buildings. Height adjustment legs enables extra security during installation and use.

EVO ULTRA THIN shower drain is manufactured in different sizes. In dependence of your needs we offer following sizes: 650mm, 750mm, 850mm, 950mm, 1050mm and 1150mm.

| Size | EUTL<br>650 | EUTL<br>750 | EUTL<br>850 | EUTL<br>950 | EUTL<br>1050 | EUTL<br>1150 |
|------|-------------|-------------|-------------|-------------|--------------|--------------|
| L    | 650         | 750         | 850         | 950         | 1050         | 1150         |
| L,   | 748         | 848         | 948         | 1048        | 1148         | 1248         |