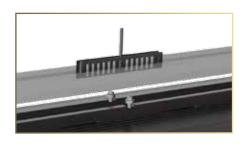

rome: 13700004 Gold: 13700014

### **EUTL 1150**

Product code Chrome: 13700005

### EVO Ultra Thin Line

EVO Ultra Thin Line is available in 650mm, 750mm, 850mm, 950mm, 1050mm & 1150mm sizes with design piece "Line" grid made from AISI 304 stainless steel. Grid also have K3 load class and set for levelling of ceramic. Minimum installation height is 77mm and maximum flow rate is 48 I/min which is provided by ultra low 360 degrees rotatable base with 25mm water seal height and output DN 50mm. Model can be cleaned without removing grid so it makes him "Easy 2 Clean" and consist "All you need set" so clients have in box everything needed for the installation. Model is avalilable with 24 carat gold finish grid.



# EVO Ultra Thin Line parts & specs





# EVO Ultra Thin Line main advantages



## Easy To Clean

Easy cleaning of drain without removing stainles steel grid.



## Anti Leaking System

Thanks to new design of holder of grid, all condensed and leaked water under the tile finds it way back to the drain. In complete with self - adhesive butyl tape who comes with product represent Anti Leak System.



## Leveling of grid

Model have system for grid leveling so client can have flexibility in choosing surface in bathroom. Adjusting is performed by tightening and loosing of leveling screws in grid carrier. Grid can be leveled from 14mm up to 20mm of distance between holder of grid and top of the grid.



## Adjustment of drain height and base position

Universal solution for adjustment of installation height of drain and possibility of rotation of base for 360 degrees.