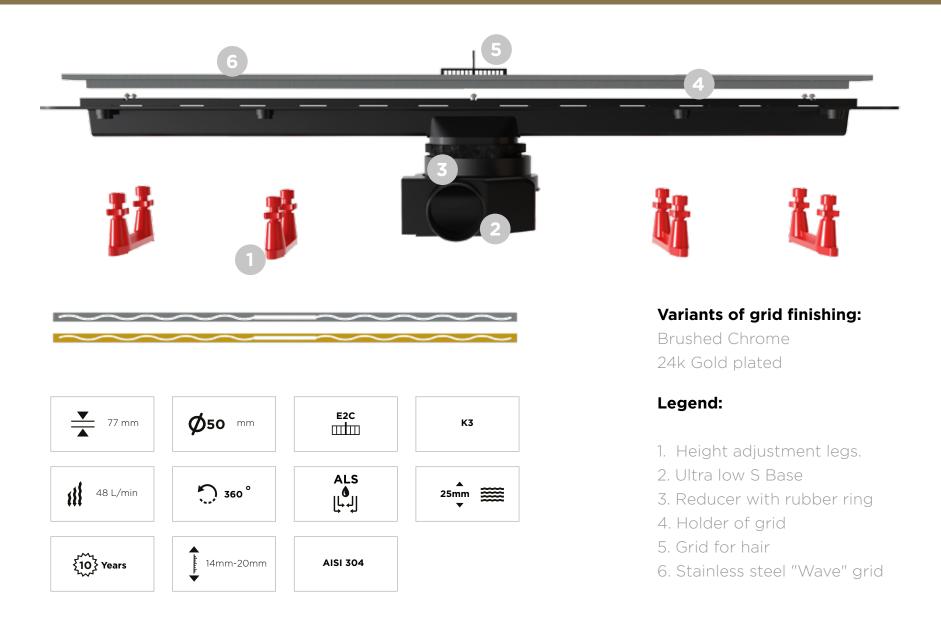

# EVO Ultra Thin Wave parts & specs

# EVO Ultra Thin Wave main advantages

### EVO Ultra Thin Wave

650mm, 750mm, 850mm, 950mm, 1050mm & 1150mm sizes with design piece "Wave" grid made from AISI 304 stainless steel. Grid also have K3 load class and set for levelling of ceramic. Minimum installation height is 77mm and maximum flow rate is 48 I/min which is provided by ultra low 360 degrees rotable base with 25mm water seal height and output DN 50mm. Model can be cleaned without removing grid so it makes him "Easy 2 Clean" and consist "All you need set" so client have in box everything needed for the installation. Model is avalilable with 24 carat gold finish grid.

## EVO Ultra Thin Wave Techincal

Thanks to universal solution for adjustment height of drain (DN 110mm cuttable reducer) EVO ULTRA THIN shower drain have possibility of installation in both renovation and new building bathroom projects. Minimal installation height is 77mm and maximum is 110mm which fulfills all requests of modern buildings. Height adjustment legs enables extra security during installation and use.

## Leveling of grid

Model have system for grid leveling so client can have flexibility in choosing surface in bathroom. Adjusting is performed by tightening and loosing of leveling screws in grid carrier. Grid can be leveled from 14mm up to 20mm of distance between holder of grid and top of the grid.