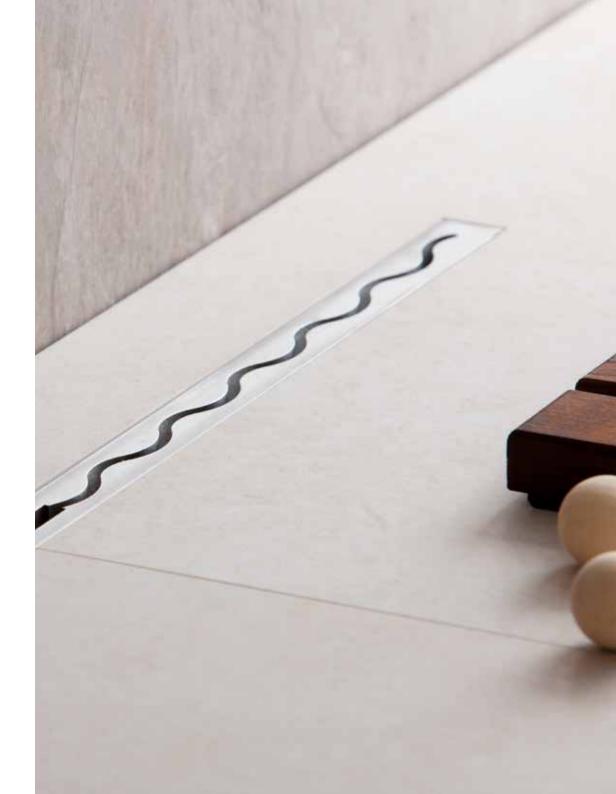

### EVO Ultra Thin Wave

650mm, 750mm, 850mm, 950mm, 1050mm & 1150mm sizes with design piece "Wave" grid made from AISI 304 stainless steel. Grid also have K3 load class and set for levelling of ceramic. Minimum installation height is 77mm and maximum flow rate is 48 I/min which is provided by ultra low 360 degrees rotable base with 25mm water seal height and output DN 50mm. Model can be cleaned without removing grid so it makes him "Easy 2 Clean" and consist "All you need set" so client have in box everything needed for the installation. Model is avalilable with 24 carat gold finish grid.