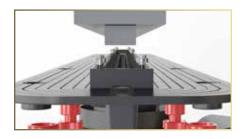

## Leveling of grid

Model have system for grid leveling so client can have flexibility in choosing surface in bathroom. Adjusting is performed by tightening and loosing of leveling screws in grid carrier. Grid can be leveled from 14mm up to 20mm of distance between holder of grid and top of the grid.

## Adjustment of drain height and base position

Universal solution for adjustment of installation height of drain and possibility of rotation of base for 360 degrees.

## EVO Ultra Thin Wave Techincal

Thanks to universal solution for adjustment height of drain (DN 110mm cuttable reducer) EVO ULTRA THIN shower drain have possibility of installation in both renovation and new building bathroom projects. Minimal installation height is 77mm and maximum is 110mm which fulfills all requests of modern buildings. Height adjustment legs enables extra security during installation and use.