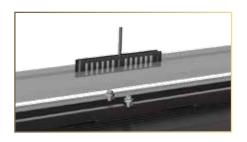

# Easy To Clean

Easy cleaning of drain without removing stainles steel grid.

## Anti Leaking System

Thanks to new design of holder of grid, all condensed and leaked water under the tile finds it way back to the drain. In complete with self - adhesive butyl tape who comes with product represent Anti Leak System.