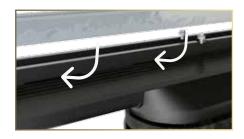

## Anti Leaking System

Thanks to new design of holder of grid, all condensed and leaked water under the tile finds it way back to the drain. In complete with self - adhesive butyl tape who comes with product represent Anti Leak System.