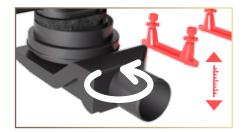

## Adjustment of drain height and base position

Universal solution for adjustment of installation height of drain and possibility of rotation of base for 360 degrees.