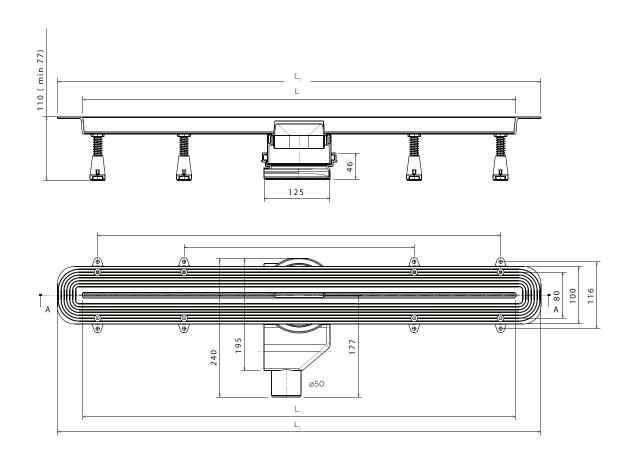

## EVO Ultra Thin Wave Techincal

Thanks to universal solution for adjustment height of drain (DN 110mm cuttable reducer) EVO ULTRA THIN shower drain have possibility of installation in both renovation and new building bathroom projects. Minimal installation height is 77mm and maximum is 110mm which fulfills all requests of modern buildings. Height adjustment legs enables extra security during installation and use.

EVO ULTRA THIN shower drain is manufactured in different sizes. In dependence of your needs we offer following sizes: 650mm, 750mm, 850mm, 950mm, 1050mm and 1150mm.

|    | EUTW<br>650 | EUTW<br>750 | ЕUTW<br>850 | ЕUTW<br>950 | EUTW<br>1050 | EUTW<br>1150 |
|----|-------------|-------------|-------------|-------------|--------------|--------------|
| L  | 650         | 750         | 850         | 950         | 1050         | 1150         |
| L, | 748         | 848         | 948         | 1048        | 1148         | 1248         |