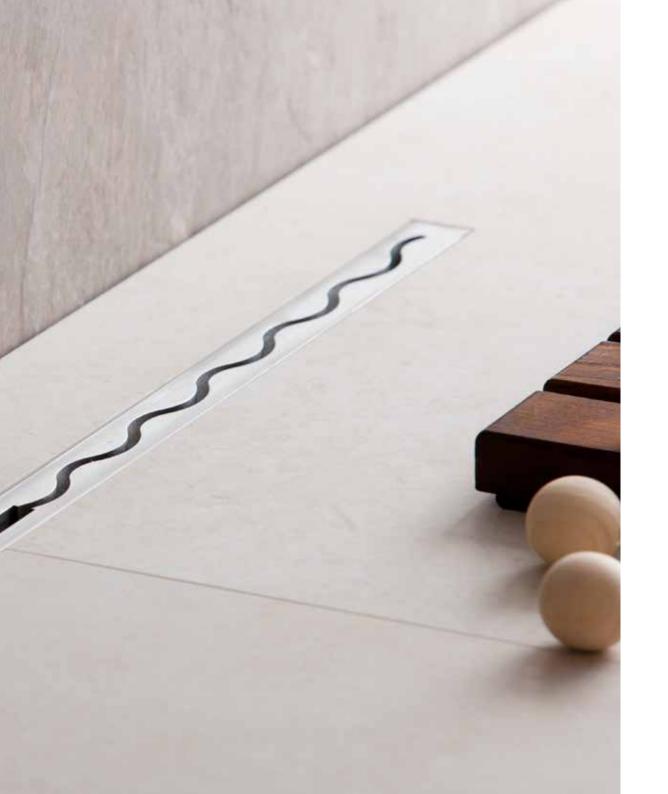

### EVO Ultra Thin Wave

650mm, 750mm, 850mm, 950mm, 1050mm & 1150mm sizes with design piece "Wave" grid made from AISI 304 stainless steel. Grid also have K3 load class and set for levelling of ceramic. Minimum installation height is 77mm and maximum flow rate is 48 I/min which is provided by ultra low 360 degrees rotable base with 25mm water seal height and output DN 50mm. Model can be cleaned without removing grid so it makes him "Easy 2 Clean" and consist "All you need set" so client have in box everything needed for the installation. Model is avalilable with 24 carat gold finish grid.