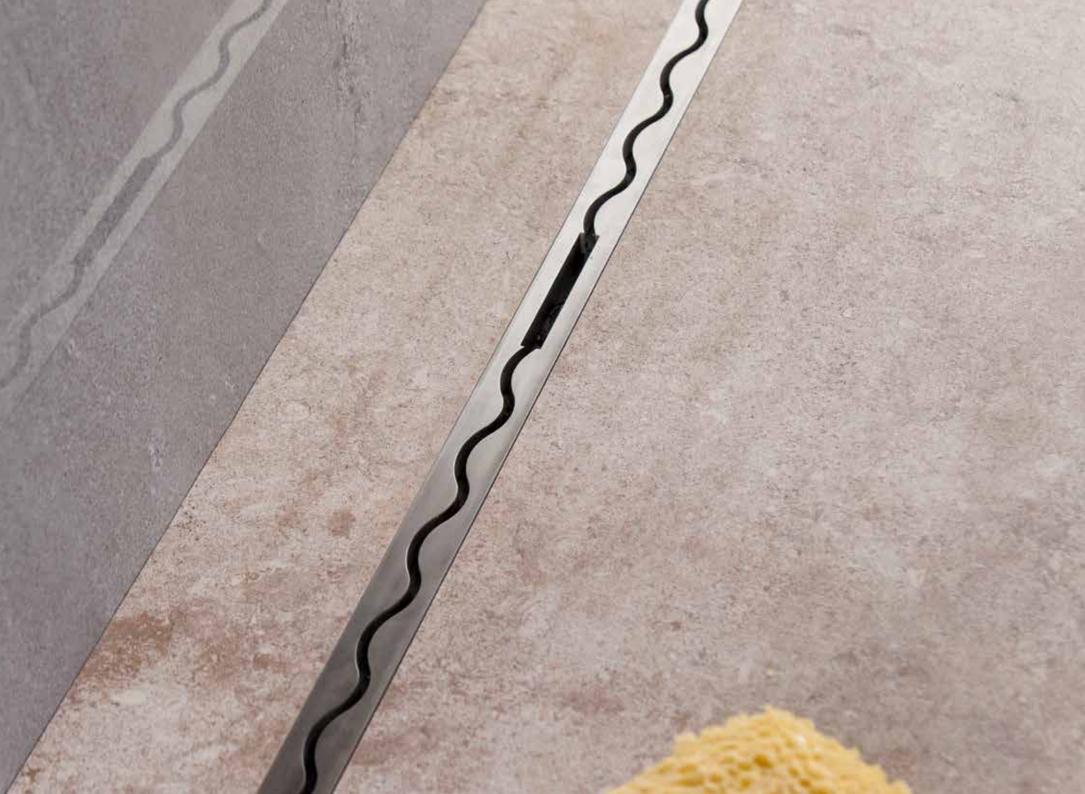

### EVO Ultra Thin Wave

650mm, 750mm, 850mm, 950mm, 1050mm & 1150mm sizes with design piece "Wave" grid made from AISI 304 stainless steel. Grid also have K3 load class and set for levelling of ceramic. Minimum installation height is 77mm and maximum flow rate is 48 I/min which is provided by ultra low 360 degrees rotable base with 25mm water seal height and output DN 50mm. Model can be cleaned without removing grid so it makes him "Easy 2 Clean" and consist "All you need set" so client have in box everything needed for the installation. Model is avalilable with 24 carat gold finish grid.

# Easy To Clean

Easy cleaning of drain without removing stainles steel grid.