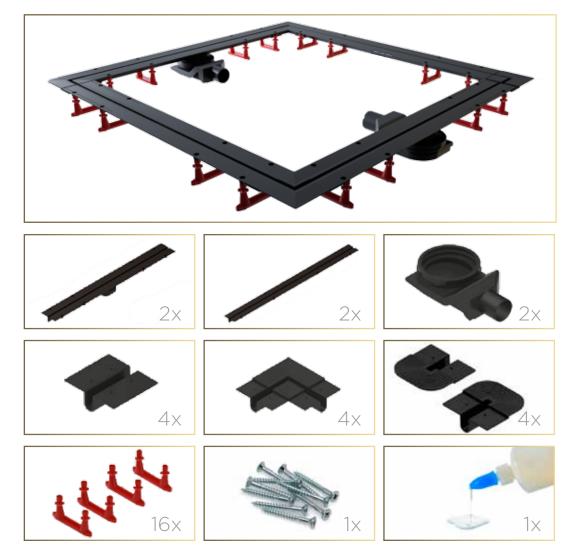

# EVO Unlimited Set

EVO Unlimited set contains:

- 2 holder of the grid with vertical output
- 2 holder of the grid without vertical output
- 2 base
- 4 straight connectors
- 4 corner connectors
- 4 ends of drain
- 16 Height adjustment legs
- Set of screws
- Glue

Also all parts can be ordered separately and in combination with cutting kit allows client to have unlimited flexibility regarding shape of drain, surface in bathroom and flow rate.