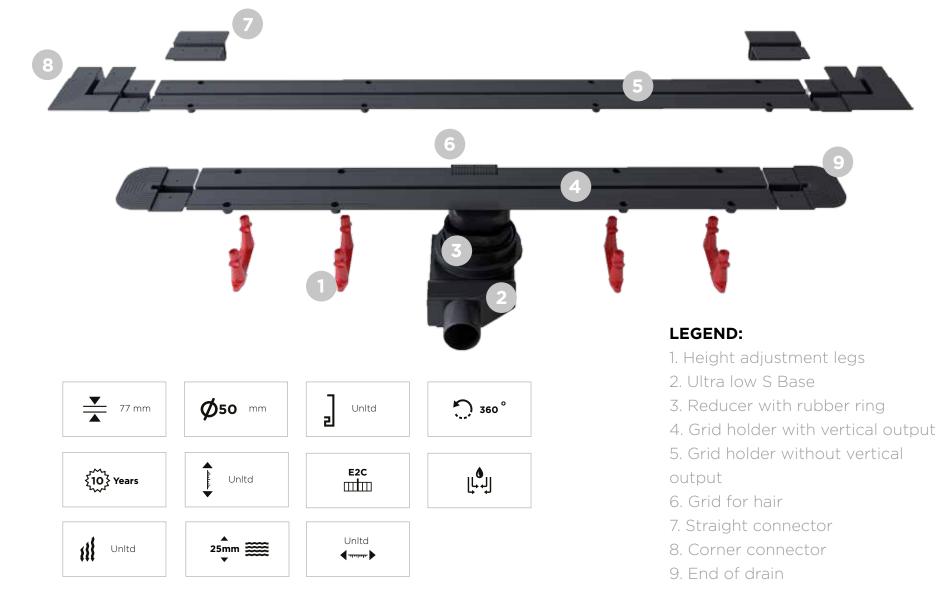

Holder of the grid with vertical output

Holder of the grid without vertical output

Straight connector

Corner connector

# EVO Unlimited Set

EVO Unlimited set contains:

- 2 holder of the grid with vertical output
- 2 holder of the grid without vertical output
- 2 base
- 4 straight connectors
- 4 corner connectors
- 4 ends of drain
- 16 Height adjustment legs
- Set of screws
- Glue