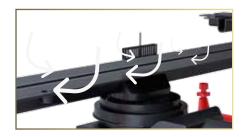

# Adjustment of drain height and base position

Universal solution for adjustment of installation height of drain and possibility of rotation of base for 360 degrees.