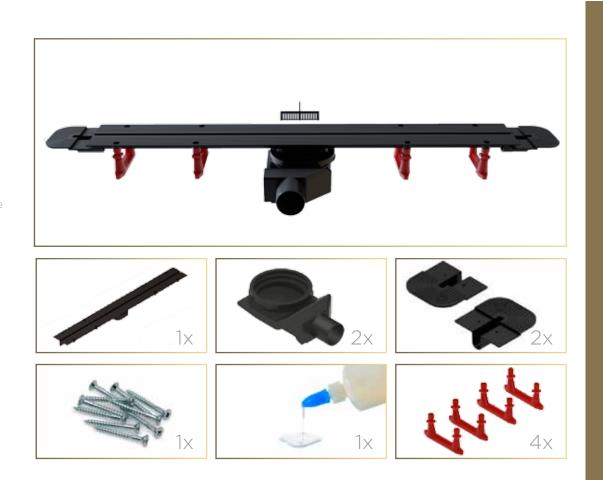

# EVO Unlimited Set Light

EVO Unlimited Set Light contains:

- 1 holder of the grid with vertical output
- -1base
- 2 ends of drain
- Set of screws
- Glue
- 4 Height adjustment legs

Also all parts can be ordered separately and in combination with cutting kit allows client to have unlimited flexibility regarding shape of drain, surface in bathroom and flow rate.