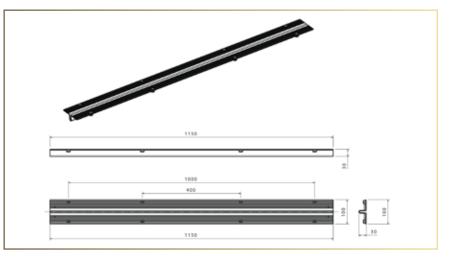

### EUNLTD

Set Light 13700161

# EVO Unlimited Set Light

EVO Unlimited Set Light contains:

- 1 holder of the grid with vertical output
- -1base
- 2 ends of drain
- Set of screws
- Glue
- 4 Height adjustment legs

Also all parts can be ordered separately and in combination with cutting kit allows client to have unlimited flexibility regarding shape of drain, surface in bathroom and flow rate.