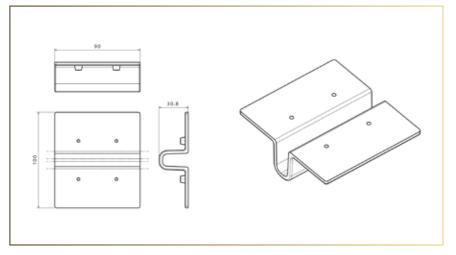

Holder of the grid with vertical output

Holder of the grid without vertical output

Straight connector

Corner connector

#### 2. GLUING - CONTINUATION OF DRAIN

For continuation of EVO UNLIMITED shower drain until unlimited length, you should use flat connector and special glue which comes with product. After infliction of the glue, it is necessary to do additional tightening of connection with screws who comes with the product.