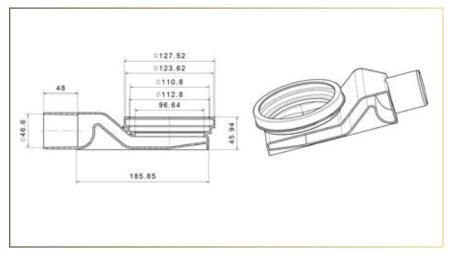

Holder of the grid with vertical output

Holder of the grid without vertical output

Straight connector

Corner connector

# EVO Unlimited Set

EVO Unlimited set contains:

- 2 holder of the grid with vertical output
- 2 holder of the grid without vertical output
- 2 base
- 4 straight connectors
- 4 corner connectors
- 4 ends of drain
- 16 Height adjustment legs
- Set of screws
- Glue