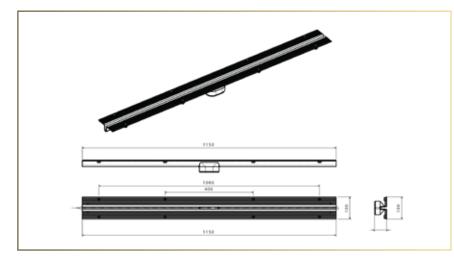

### EUNLTD

Set 13700160

# EVO Unlimited Set

EVO Unlimited set contains:

- 2 holder of the grid with vertical output
- 2 holder of the grid without vertical output
- 2 base
- 4 straight connectors
- 4 corner connectors
- 4 ends of drain
- 16 Height adjustment legs
- Set of screws
- Glue