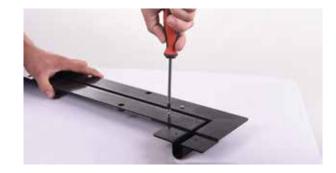

#### 2. GLUING - CONTINUATION OF DRAIN

For continuation of EVO UNLIMITED shower drain until unlimited length, you should use flat connector and special glue which comes with product. After infliction of the glue, it is necessary to do additional tightening of connection with screws who comes with the product.

#### **3. CHANGING DIRECTION OF DRAIN**

For changing of direction of drain, you schould use angle connector and special glue which comes with product. After infliction of the glue, it is necessary to do additional tightening of connection with screws who comes with the product.