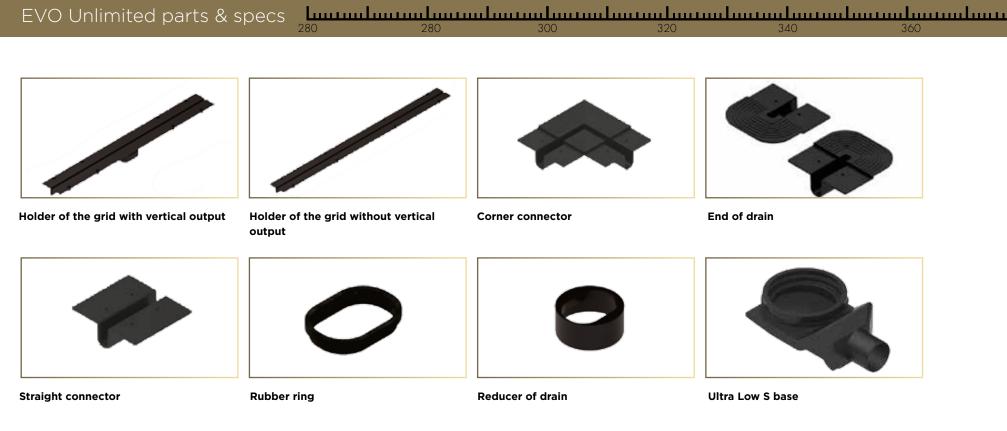

# EVO Unlimited parts & specs

Special adhesive for bonding parts of drains

Height adjustment legs

Grid for hair

Screws

|     | ll. | l   |     |     |     | (   |     | վուտուսիսուստեստ |
|-----|-----|-----|-----|-----|-----|-----|-----|------------------|
| 380 | 400 | 420 | 440 | 460 | 480 | 500 | 520 | 540              |

Holder of the grid with vertical output

Holder of the grid without vertical output

Straight connector

Corner connector