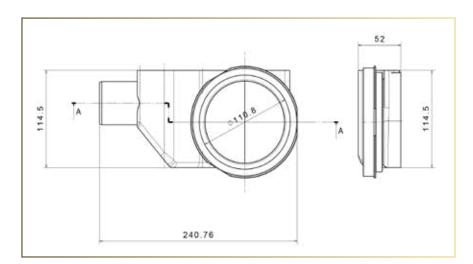

Holder of the grid with vertical output

Holder of the grid without vertical output

Straight connector

Corner connector

# EVO Unlimited Set

EVO Unlimited set contains:

- 2 holder of the grid with vertical output
- 2 holder of the grid without vertical output
- 2 base
- 4 straight connectors
- 4 corner connectors
- 4 ends of drain
- 16 Height adjustment legs
- Set of screws
- Glue

# EVO Unlimited Set Light

EVO Unlimited Set Light contains:

- 1 holder of the grid with vertical output
- -1base
- 2 ends of drain
- Set of screws
- Glue
- 4 Height adjustment legs

Also all parts can be ordered separately and in combination with cutting kit allows client to have unlimited flexibility regarding shape of drain, surface in bathroom and flow rate.