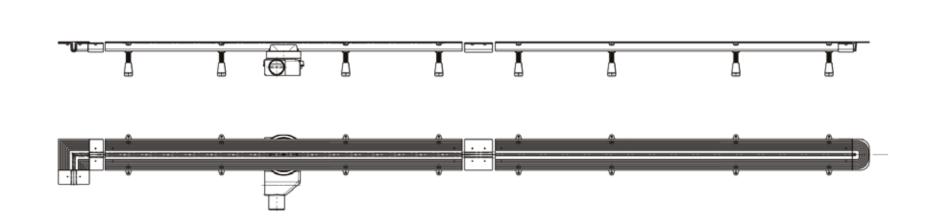

# EVO Unlimited Set

EVO Unlimited set contains:

- 2 holder of the grid with vertical output
- 2 holder of the grid without vertical output
- 2 base
- 4 straight connectors
- 4 corner connectors
- 4 ends of drain
- 16 Height adjustment legs
- Set of screws
- Glue

# EVO Unlimited Set Light

EVO Unlimited Set Light contains:

- 1 holder of the grid with vertical output
- -1base
- 2 ends of drain
- Set of screws
- Glue
- 4 Height adjustment legs

Also all parts can be ordered separately and in combination with cutting kit allows client to have unlimited flexibility regarding shape of drain, surface in bathroom and flow rate.