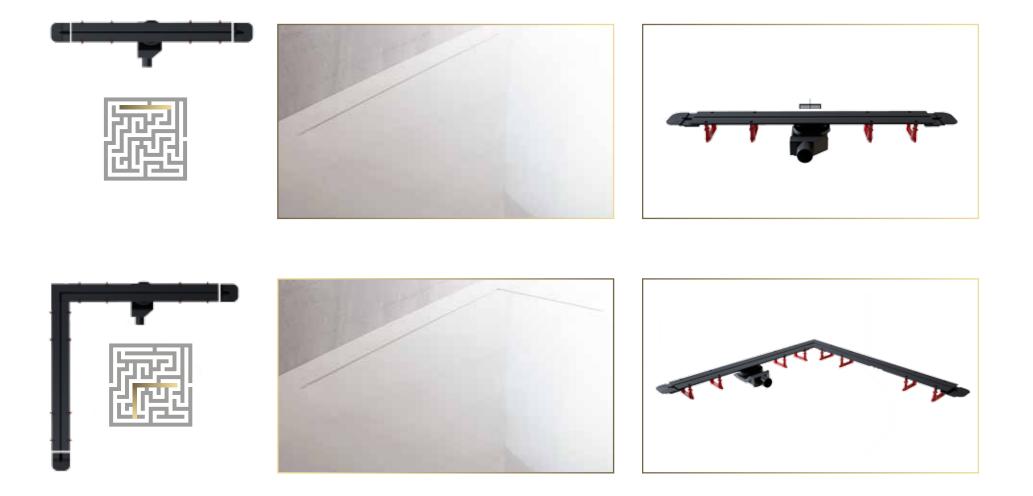

# UNLIMITED drain lenght

Thanks to the universal solution lenght of drain can be adjusted from 190mm up to UNLIMITED lenght.

UNLIMITED DESIGN

#### **3. CHANGING DIRECTION OF DRAIN**

For changing of direction of drain, you schould use angle connector and special glue which comes with product. After infliction of the glue, it is necessary to do additional tightening of connection with screws who comes with the product.