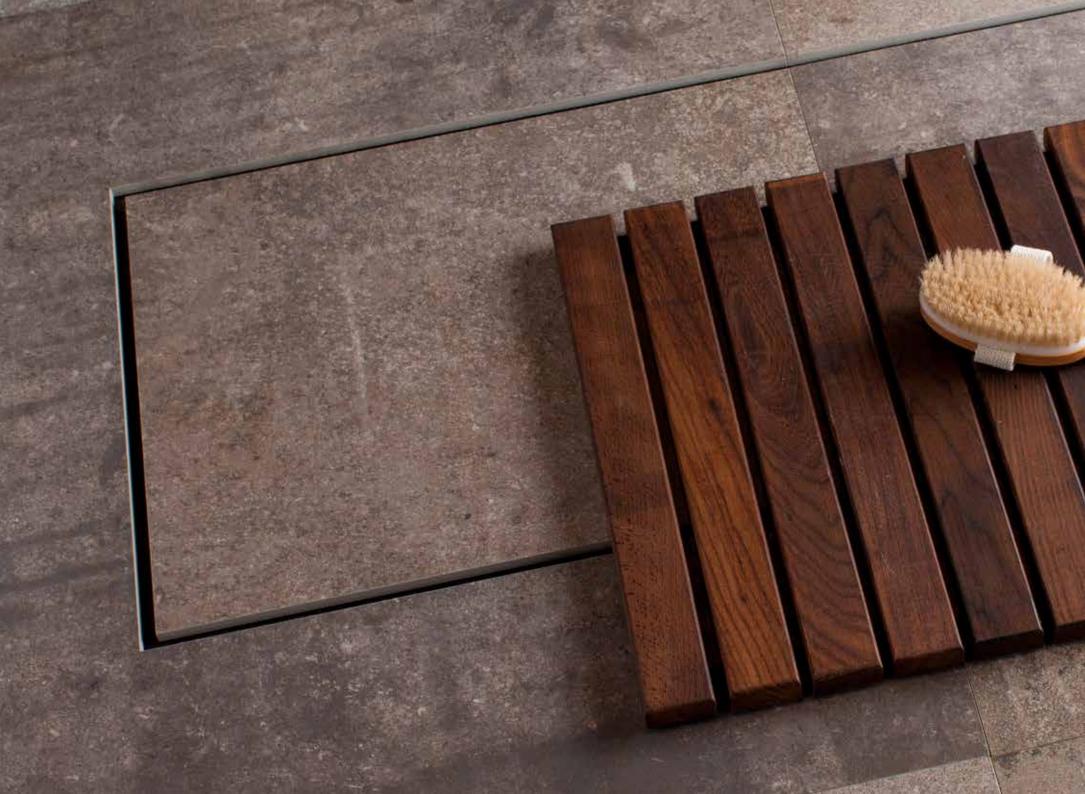

## EVO Unlimited

EVO Unlimited is a linear shower drain from Evolution line of products and represents a innovation in the world of shower drains. Inspiration for this model was minimalistic design and unlimited flexibility which puts ceramic in first plan. It consist multiple pieces with who you can fulfill any requirement of your bathroom and it is packed with complete set for hydro isolation and protective plastic who have dual role. "Unlimited" is characterized by unlimited & minimalistic design, unlimited height of ceramic, unlimited flow rate, unlimited length, anti-leaking system, 360 degrees rotable base and low installation height. Minimum installation height is 77mm and maximum flow rate per base is 48 l/min which is provided by ultra low 360 degrees rotable base with 25mm water seal height and output DN 50mm. Model can be cleaned without removing grid so it makes him "Easy 2 Clean" and consist "All you need set" so client have in box everything needed for the installation. In dependence of you can find the ideal solution for