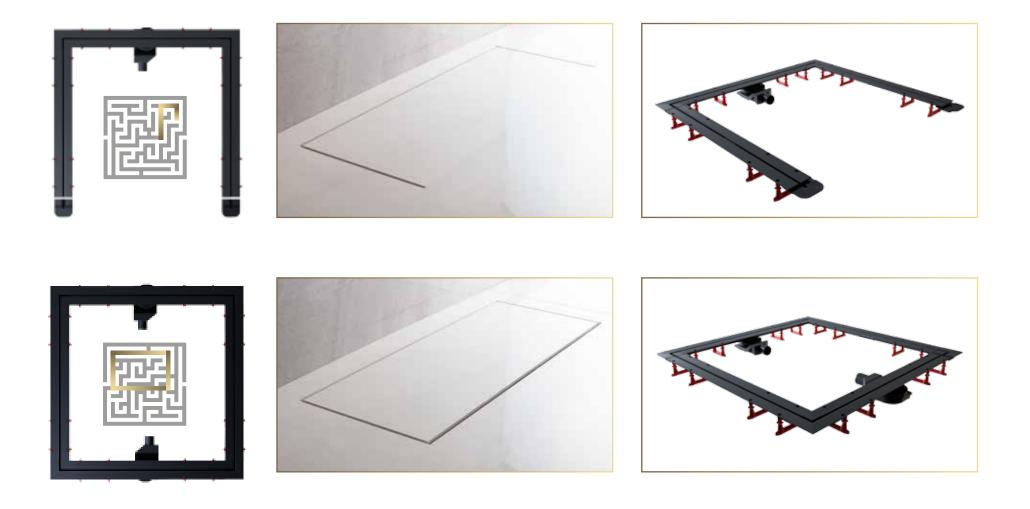

# EVO Unlimited Set

EVO Unlimited set contains:

- 2 holder of the grid with vertical output
- 2 holder of the grid without vertical output
- 2 base
- 4 straight connectors
- 4 corner connectors
- 4 ends of drain
- 16 Height adjustment legs
- Set of screws
- Glue

Also all parts can be ordered separately and in combination with cutting kit allows client to have unlimited flexibility regarding shape of drain, surface in bathroom and flow rate.

# EVO Unlimited Set Light

EVO Unlimited Set Light contains:

- 1 holder of the grid with vertical output
- -1base
- 2 ends of drain
- Set of screws
- Glue
- 4 Height adjustment legs

Also all parts can be ordered separately and in combination with cutting kit allows client to have unlimited flexibility regarding shape of drain, surface in bathroom and flow rate.