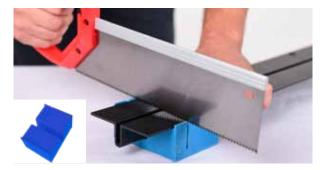

#### 1. CUTTING

Cutting of EVO UNLIMITED shower drain to appropriate size can be done using a cutting kit which is packed with the product. After cutting, it is obligated to do final process of cutted parts.