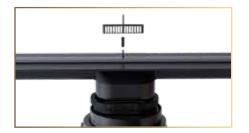

# Adjustment of drain height and base position

Universal solution for adjustment of installation height of drain and possibility of rotation of base for 360 degrees.

# UNLIMITED drain lenght

Thanks to the universal solution lenght of drain can be adjusted from 190mm up to UNLIMITED lenght.

UNLIMITED DESIGN