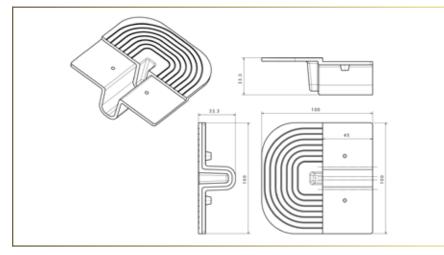

Holder of the grid with vertical output

Holder of the grid without vertical output

Straight connector

Corner connector

#### 4. COMPLETION OF DRAIN

For completion of drain, you should use end piece and special glue which comes with product. After infliction of the glue, it is necessary to do additional tightening of connection with screws who comes with the product.