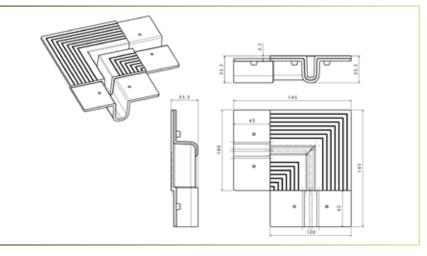

Holder of the grid with vertical output

Holder of the grid without vertical output

Straight connector

Corner connector

#### **3. CHANGING DIRECTION OF DRAIN**

For changing of direction of drain, you schould use angle connector and special glue which comes with product. After infliction of the glue, it is necessary to do additional tightening of connection with screws who comes with the product.