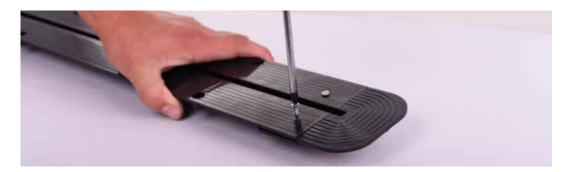

#### 1. CUTTING

Cutting of EVO UNLIMITED shower drain to appropriate size can be done using a cutting kit which is packed with the product. After cutting, it is obligated to do final process of cutted parts.

#### 4. COMPLETION OF DRAIN

For completion of drain, you should use end piece and special glue which comes with product. After infliction of the glue, it is necessary to do additional tightening of connection with screws who comes with the product.