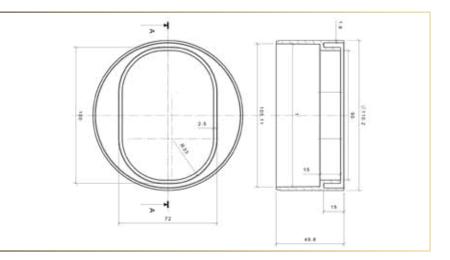

Holder of the grid with vertical output

Holder of the grid without vertical output

Straight connector

Corner connector

# EVO Unlimited Set

EVO Unlimited set contains:

- 2 holder of the grid with vertical output
- 2 holder of the grid without vertical output
- 2 base
- 4 straight connectors
- 4 corner connectors
- 4 ends of drain
- 16 Height adjustment legs
- Set of screws
- Glue

# EVO Unlimited Set Light

EVO Unlimited Set Light contains:

- 1 holder of the grid with vertical output
- -1base
- 2 ends of drain
- Set of screws
- Glue
- 4 Height adjustment legs

Also all parts can be ordered separately and in combination with cutting kit allows client to have unlimited flexibility regarding shape of drain, surface in bathroom and flow rate.