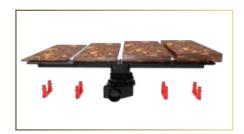

# EVO Unlimited Set

EVO Unlimited set contains:

- 2 holder of the grid with vertical output
- 2 holder of the grid without vertical output
- 2 base
- 4 straight connectors
- 4 corner connectors
- 4 ends of drain
- 16 Height adjustment legs
- Set of screws
- Glue