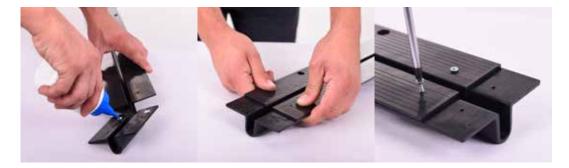

#### 1. CUTTING

Cutting of EVO UNLIMITED shower drain to appropriate size can be done using a cutting kit which is packed with the product. After cutting, it is obligated to do final process of cutted parts.

#### 2. GLUING - CONTINUATION OF DRAIN

For continuation of EVO UNLIMITED shower drain until unlimited length, you should use flat connector and special glue which comes with product. After infliction of the glue, it is necessary to do additional tightening of connection with screws who comes with the product.

#### **3. CHANGING DIRECTION OF DRAIN**

For changing of direction of drain, you schould use angle connector and special glue which comes with product. After infliction of the glue, it is necessary to do additional tightening of connection with screws who comes with the product.

#### 4. COMPLETION OF DRAIN

For completion of drain, you should use end piece and special glue which comes with product. After infliction of the glue, it is necessary to do additional tightening of connection with screws who comes with the product.