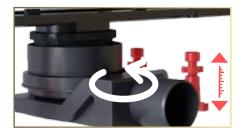

# Adjustment of drain height and base position

Universal solution for adjustment of installation height of drain and possibility of rotation of base for 360 degrees.