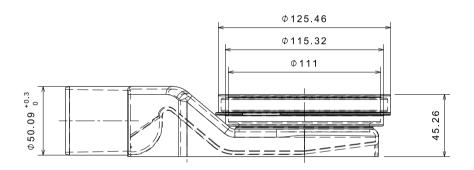

| IMPORTANT TECHNICAL INFORMATION                                                                                               |                                                |  |  |  |  |
|-------------------------------------------------------------------------------------------------------------------------------|------------------------------------------------|--|--|--|--|
| Minimum installation height                                                                                                   | 52mm                                           |  |  |  |  |
| Lenghts (sizes represent lenght of grid)                                                                                      | 300mm, 450mm, 550mm, 650mm, 750mm, 850, 950 mm |  |  |  |  |
| Width holder of grid/grid                                                                                                     | 120mm/55mm                                     |  |  |  |  |
| Flow rate (by EN 1253)                                                                                                        | 48 l/min                                       |  |  |  |  |
| Outlet                                                                                                                        | Ø 50mm                                         |  |  |  |  |
| Water seal height                                                                                                             | 25mm                                           |  |  |  |  |
| Maximum ceramic thickness between holder of grid and grid (numbers describe constructional height, without glue for ceramics) | 12mm/14mm                                      |  |  |  |  |
| Grid load class (by EN 1253)                                                                                                  | K3 - withstands 300 kg pressure                |  |  |  |  |
| Grid material                                                                                                                 | Stainless steal AISI 304 (optional AISI 316)   |  |  |  |  |
| Body material                                                                                                                 | ABS (holder of grid)/PP (reducer, base)        |  |  |  |  |

Ultra low S base