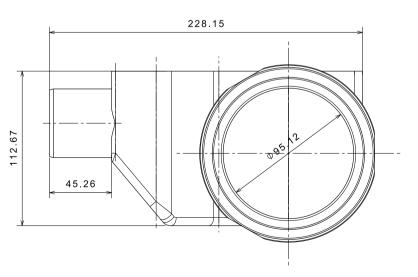

| IMPORTANT TECHNICAL INFORMATION                                                                                               |                                                |  |  |  |  |
|-------------------------------------------------------------------------------------------------------------------------------|------------------------------------------------|--|--|--|--|
| Minimum installation height                                                                                                   | 52mm                                           |  |  |  |  |
| Lenghts (sizes represent lenght of grid)                                                                                      | 300mm, 450mm, 550mm, 650mm, 750mm, 850, 950 mm |  |  |  |  |
| Width holder of grid/grid                                                                                                     | 120mm/55mm                                     |  |  |  |  |
| Flow rate (by EN 1253)                                                                                                        | 48 l/min                                       |  |  |  |  |
| Outlet                                                                                                                        | Ø 50mm                                         |  |  |  |  |
| Water seal height                                                                                                             | 25mm                                           |  |  |  |  |
| Maximum ceramic thickness between holder of grid and grid (numbers describe constructional height, without glue for ceramics) | 12mm/14mm                                      |  |  |  |  |
| Grid load class (by EN 1253)                                                                                                  | K3 - withstands 300 kg pressure                |  |  |  |  |
| Grid material                                                                                                                 | Stainless steal AISI 304 (optional AISI 316)   |  |  |  |  |
| Body material                                                                                                                 | ABS (holder of grid)/PP (reducer, base)        |  |  |  |  |