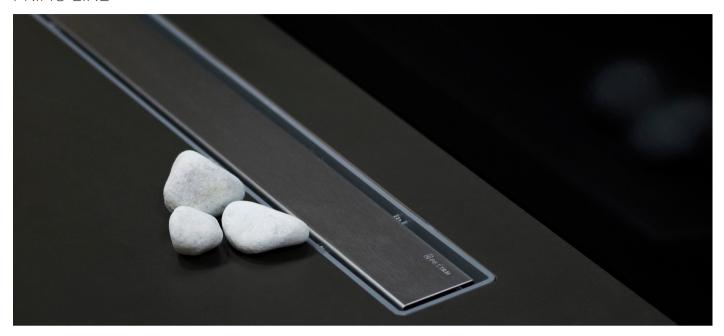

## PRIMO LINE

## PRIMO LINE

Peštan PRIMO LINE drain made of polypropylene with ABS grid holder, with no side inlets and one horizontal DN 50mm outlet, minimum installation height of 52mm and flow rate of 48 l/min. Base of the drain without socket with water sealing height of 25mm, with height adjustable reducer for linear drain, feet for height and inclination adjustment and with hair stopper. Stainless steel grid class K3 with the possibility of installing ceramic tiles, marble or glas in it.