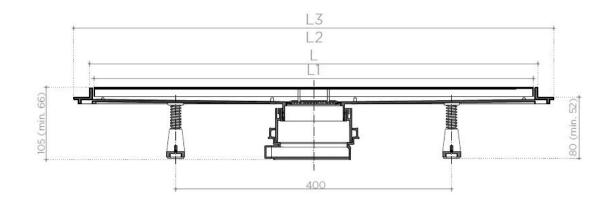

| IMPORTANT TECHNICAL INFORMATION                                                                                               |                                                |  |  |  |  |
|-------------------------------------------------------------------------------------------------------------------------------|------------------------------------------------|--|--|--|--|
| Minimum installation height                                                                                                   | 52mm                                           |  |  |  |  |
| Lenghts (sizes represent lenght of grid)                                                                                      | 300mm, 450mm, 550mm, 650mm, 750mm, 850, 950 mm |  |  |  |  |
| Width holder of grid/grid                                                                                                     | 120mm/55mm                                     |  |  |  |  |
| Flow rate (by EN 1253)                                                                                                        | 48 l/min                                       |  |  |  |  |
| Outlet                                                                                                                        | Ø 50mm                                         |  |  |  |  |
| Water seal height                                                                                                             | 25mm                                           |  |  |  |  |
| Maximum ceramic thickness between holder of grid and grid (numbers describe constructional height, without glue for ceramics) | 12mm/14mm                                      |  |  |  |  |
| Grid load class (by EN 1253)                                                                                                  | K3 - withstands 300 kg pressure                |  |  |  |  |
| Grid material                                                                                                                 | Stainless steal AISI 304 (optional AISI 316)   |  |  |  |  |
| Body material                                                                                                                 | ABS (holder of grid)/PP (reducer, base)        |  |  |  |  |

| L mm  | 300 | 450 | 550 | 650 | 750 | 850 | 950 |
|-------|-----|-----|-----|-----|-----|-----|-----|
| L1 mm | 298 | 438 | 538 | 638 | 738 | 838 | 938 |
| L2 mm | 320 | 470 | 570 | 670 | 770 | 870 | 970 |
| L3 mm | 346 | 496 | 596 | 696 | 796 | 896 | 996 |