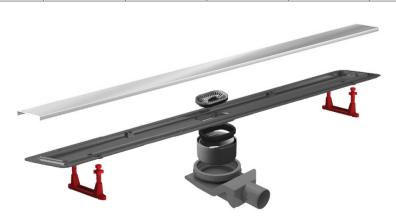

## PRIMO LINE

Peštan PRIMO LINE drain made of polypropylene with ABS grid holder, with no side inlets and one horizontal DN 50mm outlet, minimum installation height of 52mm and flow rate of 48 l/min. Base of the drain without socket with water sealing height of 25mm, with height adjustable reducer for linear drain, feet for height and inclination adjustment and with hair stopper. Stainless steel grid class K3 with the possibility of installing ceramic tiles, marble or glas in it.

## MAIN ADVANTAGES:

- Low installation height 52mm
- High flow rate 48 I/min
- Modular and Flexible 2 in 1 system
- Easy installation & maintenance
- 360° rotatable self-cleaning S base

NOTE: Drains in length of 300, 450, 550 and 650 come in package with two sets of legs for adjusting of height. Drains in length 750, 850 and 950 come in package with four sets of legs for adjusting of height.