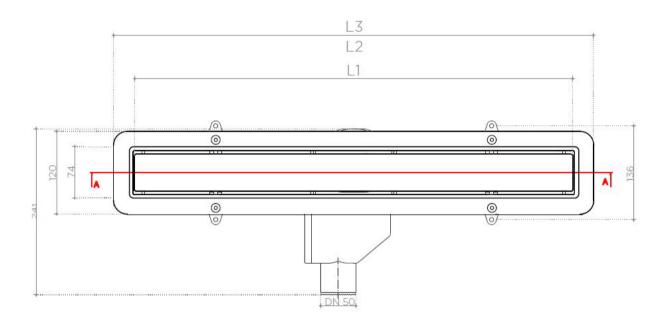

| IMPORTANT TECHNICAL INFORMATION                                                                                               |                                                |  |  |  |  |
|-------------------------------------------------------------------------------------------------------------------------------|------------------------------------------------|--|--|--|--|
| Minimum installation height                                                                                                   | 52mm                                           |  |  |  |  |
| Lenghts (sizes represent lenght of grid)                                                                                      | 300mm, 450mm, 550mm, 650mm, 750mm, 850, 950 mm |  |  |  |  |
| Width holder of grid/grid                                                                                                     | 120mm/55mm                                     |  |  |  |  |
| Flow rate (by EN 1253)                                                                                                        | 48 l/min                                       |  |  |  |  |
| Outlet                                                                                                                        | Ø 50mm                                         |  |  |  |  |
| Water seal height                                                                                                             | 25mm                                           |  |  |  |  |
| Maximum ceramic thickness between holder of grid and grid (numbers describe constructional height, without glue for ceramics) | 12mm/14mm                                      |  |  |  |  |
| Grid load class (by EN 1253)                                                                                                  | K3 - withstands 300 kg pressure                |  |  |  |  |
| Grid material                                                                                                                 | Stainless steal AISI 304 (optional AISI 316)   |  |  |  |  |
| Body material                                                                                                                 | ABS (holder of grid)/PP (reducer, base)        |  |  |  |  |

| L mm  | 300 | 450 | 550 | 650 | 750 | 850 | 950 |
|-------|-----|-----|-----|-----|-----|-----|-----|
| L1 mm | 298 | 438 | 538 | 638 | 738 | 838 | 938 |
| L2 mm | 320 | 470 | 570 | 670 | 770 | 870 | 970 |
| L3 mm | 346 | 496 | 596 | 696 | 796 | 896 | 996 |