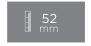

| IMPORTANT TECHNICAL INFORMATION                                                                                               |                                                |  |  |  |  |
|-------------------------------------------------------------------------------------------------------------------------------|------------------------------------------------|--|--|--|--|
| Minimum installation height                                                                                                   | 52mm                                           |  |  |  |  |
| Lenghts (sizes represent lenght of grid)                                                                                      | 300mm, 450mm, 550mm, 650mm, 750mm, 850, 950 mm |  |  |  |  |
| Width holder of grid/grid                                                                                                     | 120mm/55mm                                     |  |  |  |  |
| Flow rate (by EN 1253)                                                                                                        | 48 l/min                                       |  |  |  |  |
| Outlet                                                                                                                        | Ø 50mm                                         |  |  |  |  |
| Water seal height                                                                                                             | 25mm                                           |  |  |  |  |
| Maximum ceramic thickness between holder of grid and grid (numbers describe constructional height, without glue for ceramics) | 12mm/14mm                                      |  |  |  |  |
| Grid load class (by EN 1253)                                                                                                  | K3 - withstands 300 kg pressure                |  |  |  |  |
| Grid material                                                                                                                 | Stainless steal AISI 304 (optional AISI 316)   |  |  |  |  |
| Body material                                                                                                                 | ABS (holder of grid)/PP (reducer, base)        |  |  |  |  |

## MAIN ADVANTAGES:

- Low installation height 52mm
- High flow rate 48 I/min
- Modular and Flexible 2 in 1 system
- Easy installation & maintenance
- 360° rotatable self-cleaning S base

NOTE: Drains in length of 300, 450, 550 and 650 come in package with two sets of legs for adjusting of height. Drains in length 750, 850 and 950 come in package with four sets of legs for adjusting of height.