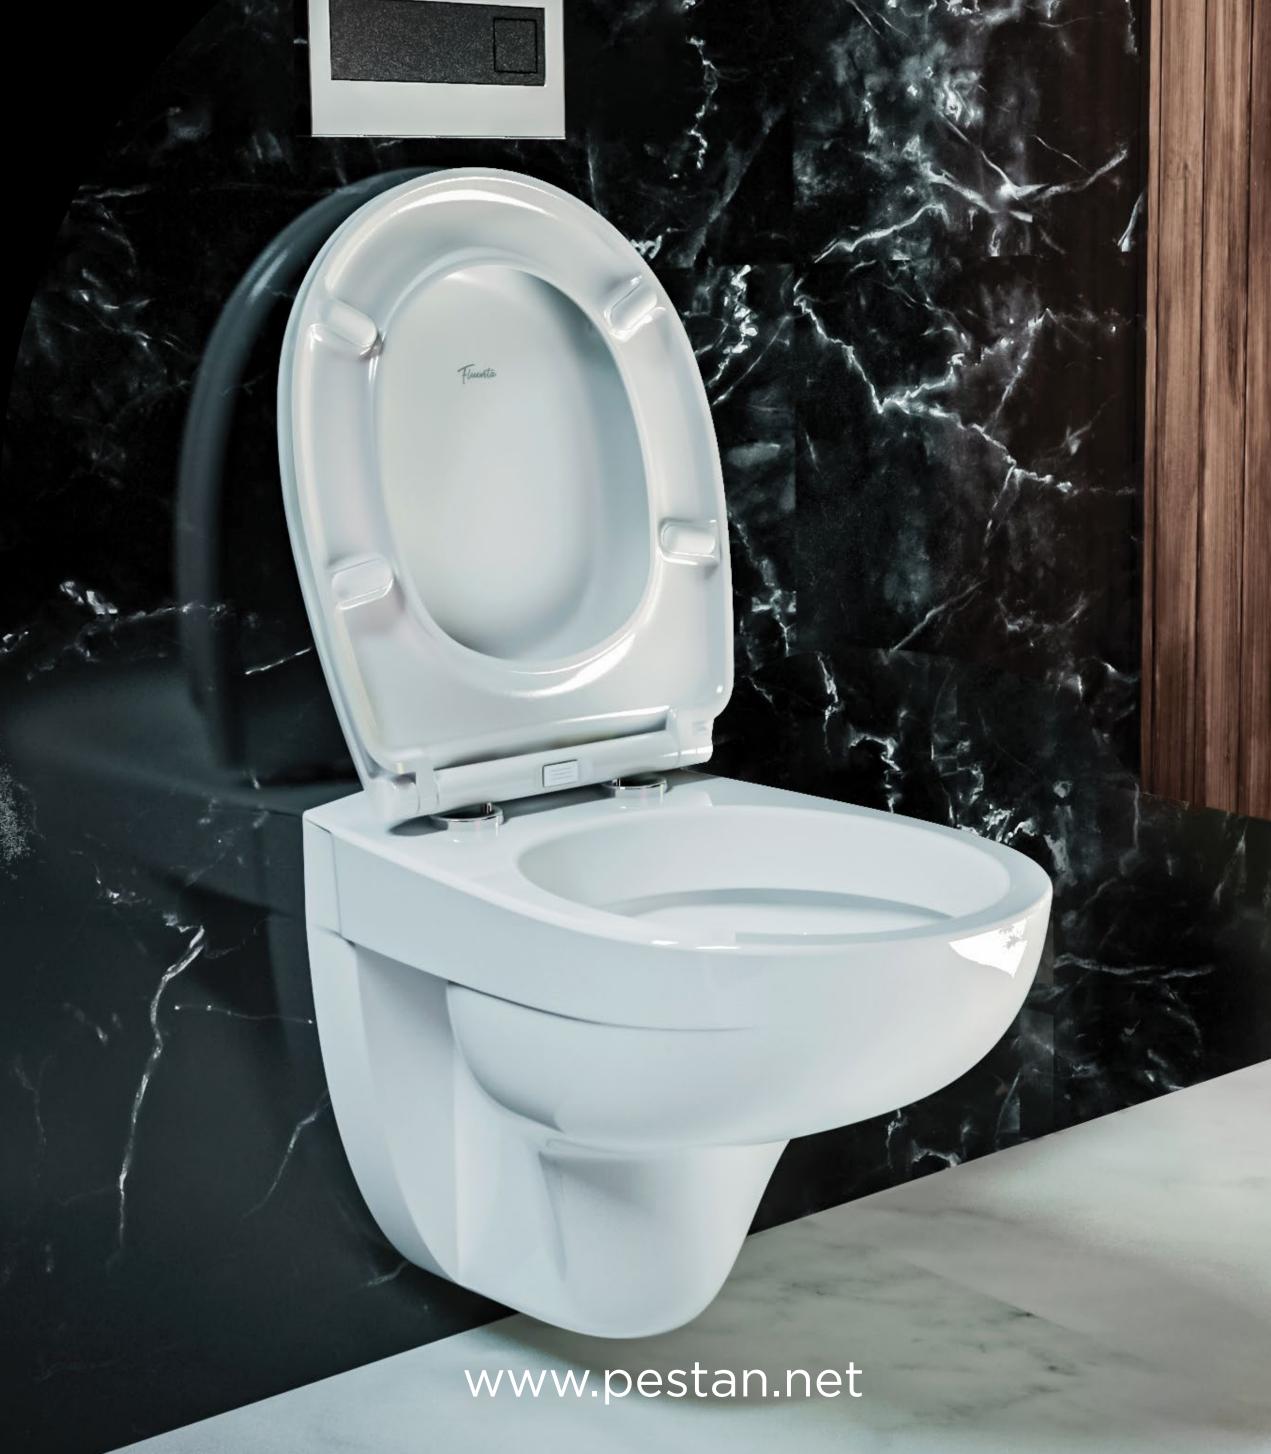

## NEW IMPROVED SOLUTION

to fit perfectly with the lines designed on the Fluenta Basic

toilet bowl.

**AND THE SOFT-CLOSE** 

**SYSTEM** 

Basic toilet bowl according to the market requirements. Fluenta Basic toilet bowl will be available in two variants with Click and Classic toilet seat. Classic is a toilet seat with a soft-close mechanism and with improvements in the field quality of production, materials and aesthetics. The advantage of the Click toilet seat is a one-button system that allows easy removal of the toilet seat when you clean it. This toilet seat also has improvements in the field of quality of production, materials, and aesthetics as well soft - close mechanism for slowing down the toilet seat.

PRODUCT

We have further improved

the existing solution of the Fluenta

| CODE     | NAME                                  |
|----------|---------------------------------------|
| 40009370 | BASIC CLASSIC TOILE<br>BOWL WITH SEAT |
| 40009371 | BASIC CLICK TOILET<br>BOWL WITH SEAT  |
|          |                                       |