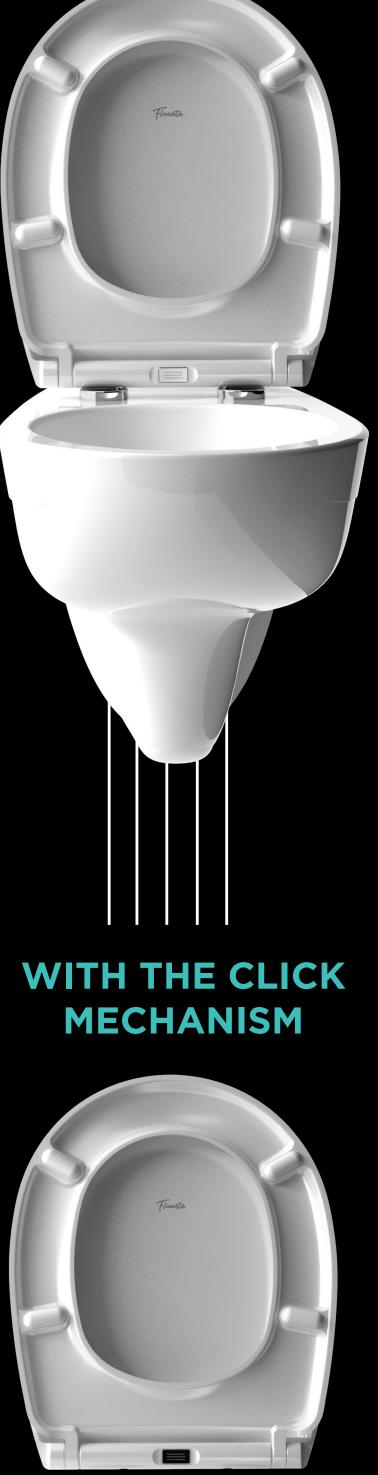

## NEW IMPROVED SOLUTION

to fit perfectly with the lines designed on the Fluenta Basic

toilet bowl.

**AND THE SOFT-CLOSE** 

**SYSTEM** 

Basic toilet bowl according to the market requirements. Fluenta Basic toilet bowl will be available in two variants with Click and Classic toilet seat. Classic is a toilet seat with a soft-close mechanism and with improvements in the field quality of production, materials and aesthetics. The advantage of the Click toilet seat is a one-button system that allows easy removal of the toilet seat when you clean it. This toilet seat also has improvements in the field of quality of production, materials, and aesthetics as well soft - close mechanism for slowing down the toilet seat.

PRODUCT

We have further improved

the existing solution of the Fluenta

| CODE     | NAME                                  |
|----------|---------------------------------------|
| 40009370 | BASIC CLASSIC TOILE<br>BOWL WITH SEAT |
| 40009371 | BASIC CLICK TOILET<br>BOWL WITH SEAT  |
|          |                                       |