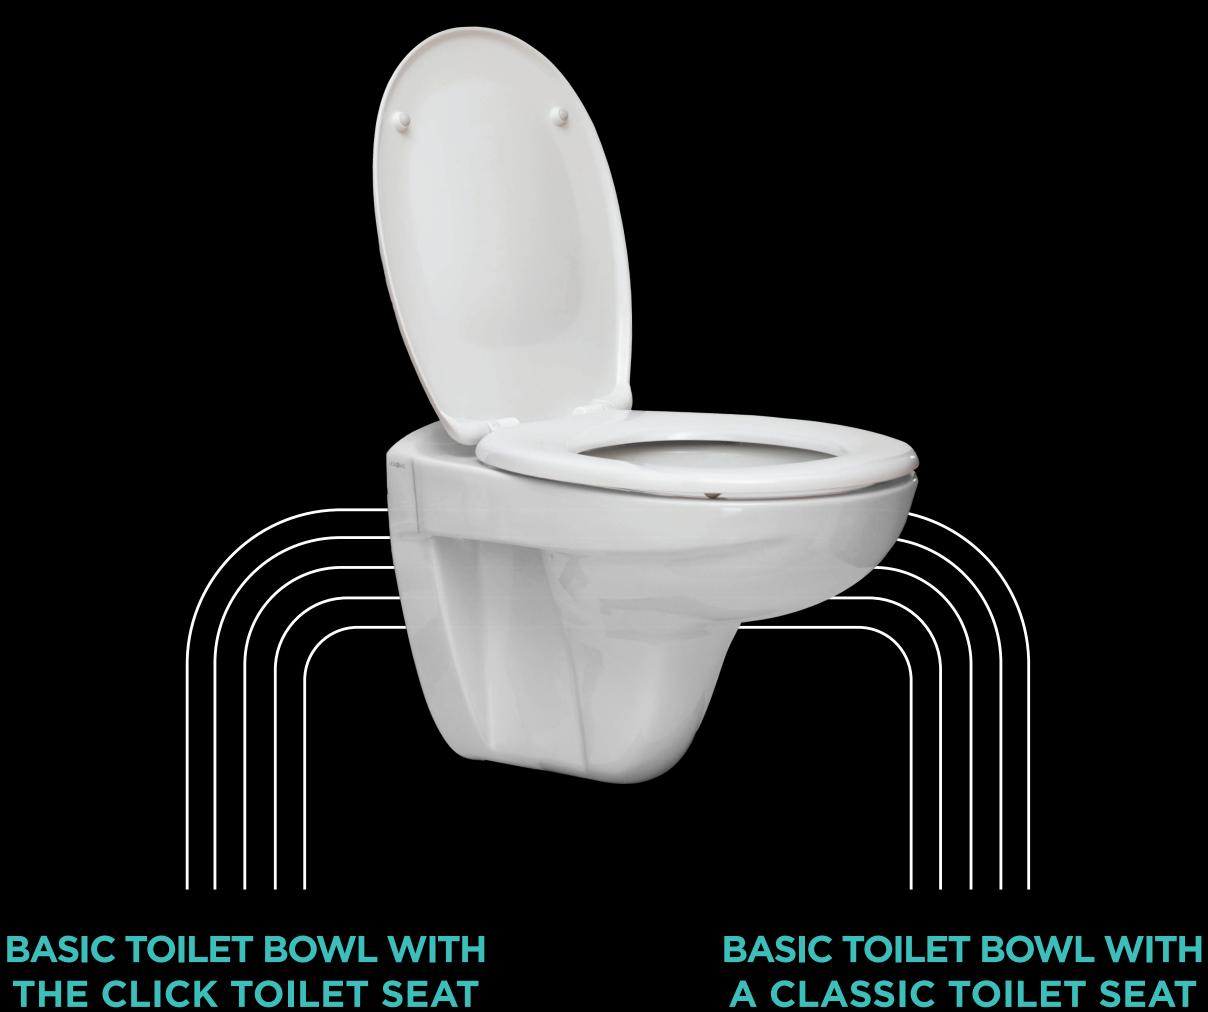

## NEW IMPROVED SOLUTION

to fit perfectly with the lines designed on the Fluenta Basic

toilet bowl.

**AND THE SOFT-CLOSE** 

**SYSTEM** 

Basic toilet bowl according to the market requirements. Fluenta Basic toilet bowl will be available in two variants with Click and Classic toilet seat. Classic is a toilet seat with a soft-close mechanism and with improvements in the field quality of production, materials and aesthetics. The advantage of the Click toilet seat is a one-button system that allows easy removal of the toilet seat when you clean it. This toilet seat also has improvements in the field of quality of production, materials, and aesthetics as well soft - close mechanism for slowing down the toilet seat.

PRODUCT

We have further improved

the existing solution of the Fluenta

| CODE     | NAME                                  |
|----------|---------------------------------------|
| 40009370 | BASIC CLASSIC TOILE<br>BOWL WITH SEAT |
| 40009371 | BASIC CLICK TOILET<br>BOWL WITH SEAT  |
|          |                                       |