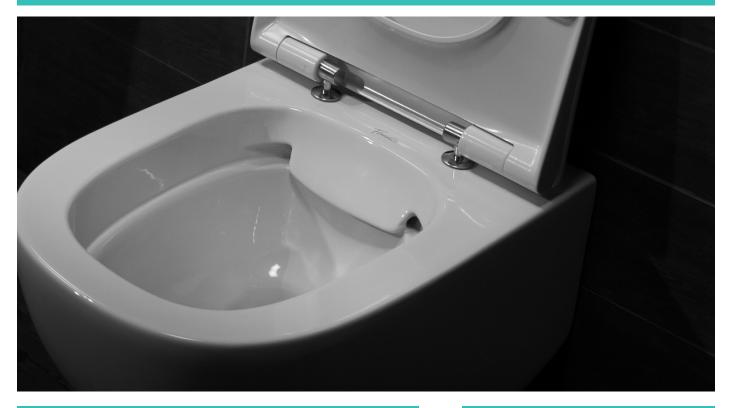

## Product image:

## TECHNICAL DATA SHEET FLUENTA RIMLESS TOILET BOWL

Product Code: 40007461

Description: Wall-hung Rimless WC

Specification: Size: L 555 mm, W 370 mm, H 354 mm

Toilet seat material: Duroplast

## MAIN ADVANTAGES:

- Ultra-thin duroplast soft close toilet seat is included;
- Rimless flushing technology completely disables retention of bacteria and impurities below the inner edge;
- Mounting set for easy installation is included;
- No visible syphon and mounting parts.