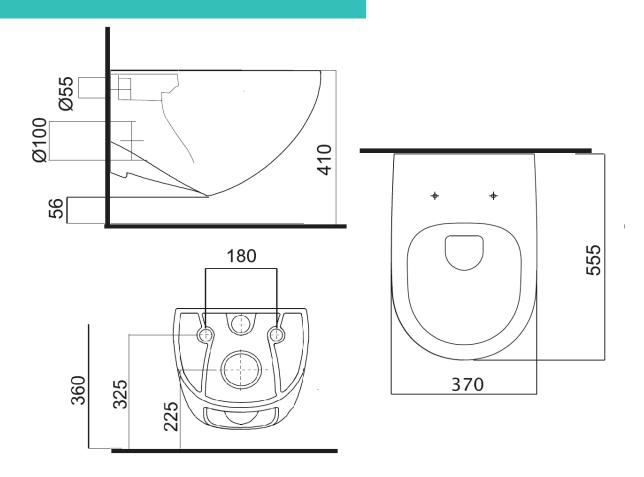

## Technical Drawing:

Clean regularly with warm soapy water (to stop the build-up of dirt and limescale), rinse with cold water, dry and polish with a soft dry cloth. A cream or liquid cleaner can be used.

## TECHNICAL DATA SHEET FLUENTA RIMLESS TOILET BOWL

Product Code: 40007461

Description: Wall-hung Rimless WC

Specification: Size: L 555 mm, W 370 mm, H 354 mm

Toilet seat material: Duroplast