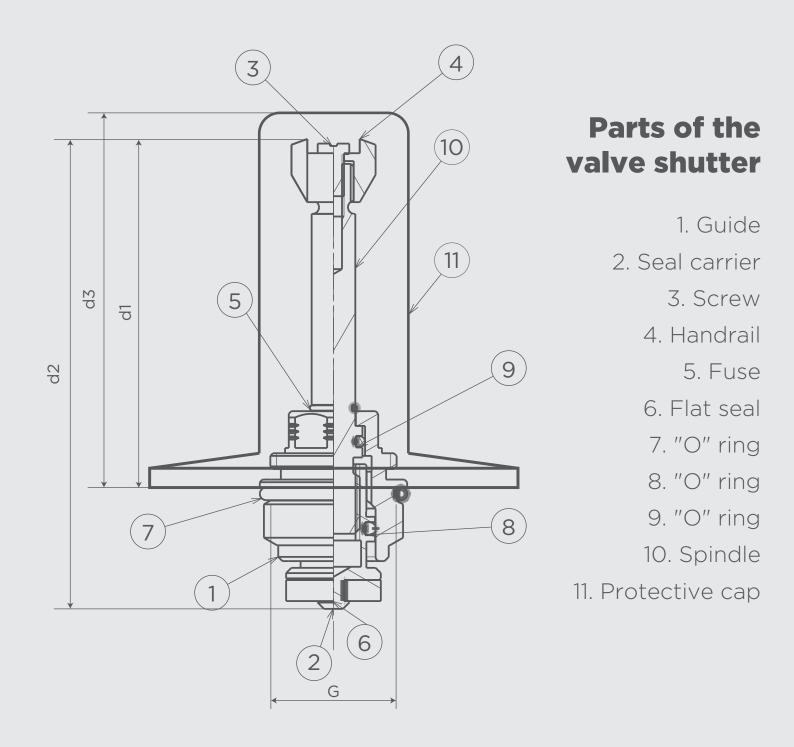

## NEW VALVE SHUTTER **EXTENDED** SWIRL

The extended valve shutter (swirl) makes it easier to close and apply valves at walls of greater depths

> Protection during installation

A new Seger fuse has been inserted to improve valve safety

## IMPROVED SOLUTION

Metal inserts that are an integral part of the female thread and male thread fittings are made of premium brass. Valve shutter is produced according to the norms SRPS EN ISO 15874-3: 2013.

L DU

| VALVE SHUTTER - SWIRL |          |          |       |      |                |                |                |      |
|-----------------------|----------|----------|-------|------|----------------|----------------|----------------|------|
| CODE                  |          |          | DN    |      | d <sub>1</sub> | d <sub>2</sub> | d <sub>3</sub> | G    |
| GREEN                 | WHITE    | GRAY     | [inc] | [mm] | [mm]           | [mm]           | [mm]           | [mm] |
| 10004230              | 10033230 | 10024230 | 1/2"  | 20   | 71,3           | 93             | 76             | 1/2" |
| 10004231              | 10033231 | 10024231 | 3/4"  | 25   | 71,3           | 93             | 76             | 3/4" |